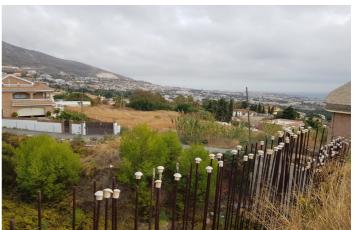

## Costa del Sol, Benalmadena Pueblo

Bank repossessed urban land designated for the construction of up to 22 single family homes or a two storey building situated in the centre of Benalmadena Pueblo.

This plot is a total size of 1.370m2 with a build allowance of 1.900m2 above ground and this does not include the patio and terrace areas.

The retaining walls and foundations have already been put into place at a great cost, so most of the ground work is already prepared.

The plot has a south west orientation with views to the sea and the coastline of Benalmadena.