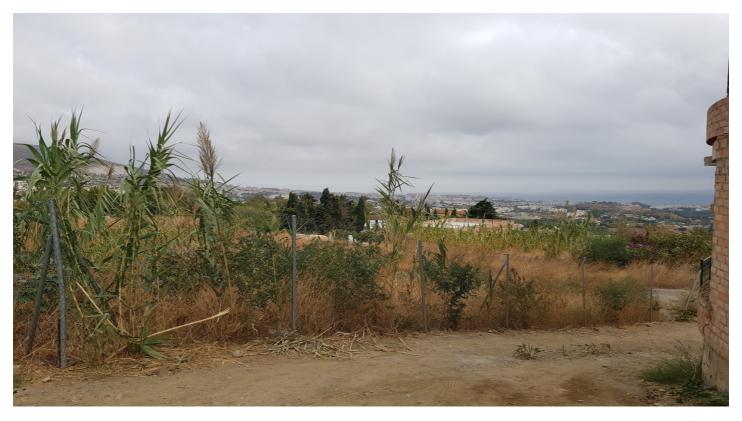

## Costa del Sol, Benalmadena Pueblo

Bank repossessed urban land designated for the construction of up to 22 single family homes or a two storey building situated in the centre of Benalmadena Pueblo.

This plot is a total size of 1.370m2 with a build allowance of 1.900m2 above ground and this does not include the patio and terrace areas.

The retaining walls and foundations have already been put into place at a great cost, so most of the ground work is already prepared.

The plot has a south west orientation with views to the sea and the coastline of Benalmadena.

Ideally located within walking distance to the centre of the town, transport links and a 20 minute drive to the centre of Malaga, the land is an excellent investment and development opportunity.

**GRUPODVOS** 