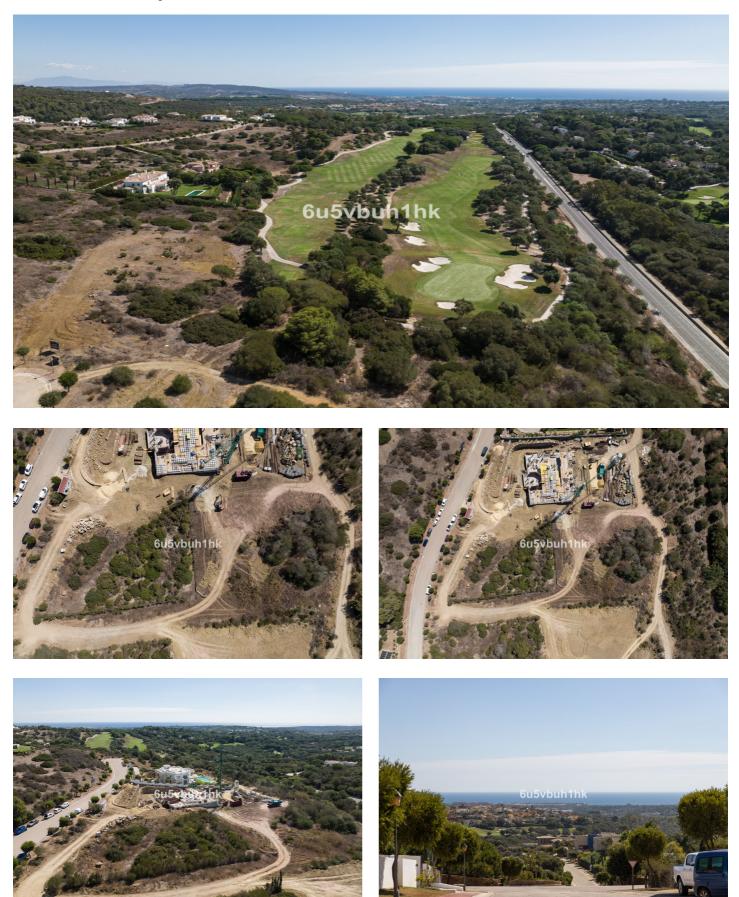

## Costa de la Luz, Sotogrande Alto

Imagine owning a piece of paradise on Lavanda Street, a prestigious location with breathtaking sea views, near the International School of Sotogrande and all essential services within easy reach. This exceptional plot is your canvas to create the perfect coastal retreat. Key Features: Prime Coastal Location: Located on Lavanda Street, this plot enjoys a prime coastal setting, with mesmerizing sea views that will leave you spellbound. Every day, you' Il wake up to the tranquil sound of the waves and the beauty of the Mediterranean. Proximity to International School: Families will appreciate the convenience of having the International School of Sotogrande nearby. It provides top-quality education and is just a short distance away, making your daily routines smoother. Convenient Access to Services: With all essential services in the vicinity, from shopping and dining to healthcare and recreational facilities, you' Il have everything you need within easy reach. Life on Lavanda Street is all about comfort and convenience. Blank Canvas for Your Dream Home: This plot offers a generous canvas for your dream home, allowing you to design and build a residence that perfectly suits your vision. Picture a luxurious villa with spacious interiors, a private pool, and an outdoor living space that takes full advantage of the sea views. This plot on Lavanda Street represents an extraordinary opportunity to create a coastal haven that combines stunning natural beauty with convenience. Whether you're seeking a family retreat, a peaceful retirement escape, or a smart investment, this location has the potential to make your dreams come true. Don't miss the chance to secure this exceptional plot. Contact us today for more information and take the first step toward turning your vision into reality.