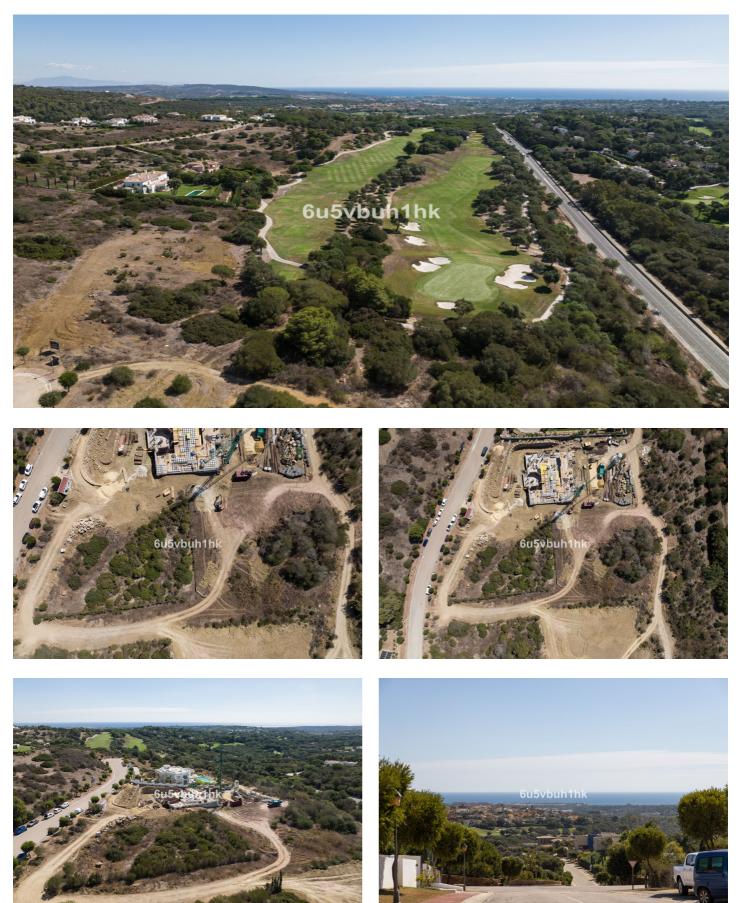

## Land for sale in Sotogrande Alto, Sotogrande

**Reference:** R4448071 **Plot Size:** 3,376m<sup>2</sup>

685,000€

### Costa de la Luz, Sotogrande Alto

Imagine owning a piece of paradise on Lavanda Street, a prestigious location with breathtaking sea views, near the International School of Sotogrande and all essential services within easy reach. This exceptional plot is your canvas to create the perfect coastal retreat. Key Features: Prime Coastal Location: Located on Lavanda Street, this plot enjoys a prime coastal setting, with mesmerizing sea views that will leave you spellbound. Every day, you' Il wake up to the tranquil sound of the waves and the beauty of the Mediterranean. Proximity to International School: Families will appreciate the convenience of having the International School of Sotogrande nearby. It provides top-quality education and is just a short distance away, making your daily routines smoother. Convenient Access to Services: With all essential services in the vicinity, from shopping and dining to healthcare and recreational facilities, you' Il have everything you need within easy reach. Life on Lavanda Street is all about comfort and convenience. Blank Canvas for Your Dream Home: This plot offers a generous canvas for your dream home, allowing you to design and build a residence that perfectly suits your vision. Picture a luxurious villa with spacious interiors, a private pool, and an outdoor living space that takes full advantage of the sea views. This plot on Lavanda Street represents an extraordinary opportunity to create a coastal haven that combines stunning natural beauty with convenience. Whether you're seeking a family retreat, a peaceful retirement escape, or a smart investment, this location has the potential to make your dreams come true. Don't miss the chance to secure this exceptional plot. Contact us today for more information and take the first step toward turning your vision into reality.