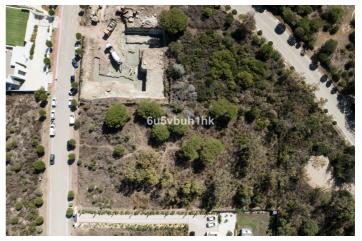

## Costa de la Luz, Sotogrande Alto

This stunning 2000 square meter plot on Laurel Street in the prestigious community of La Reserva de Sotogrande is the opportunity you've been waiting for. Offering a luxurious setting and sea views, this plot is a blank canvas to create the home of your dreams in one of the most exclusive areas in Europe or to take the already project designed for it with the Town Hall approval. Key Highlights: Prime Location: Situated on one of the most sought-after streets in La Reserva de Sotogrande, this plot enjoys an environment that combines the tranquility of an elite neighborhood with the natural beauty of sea views. Generous Space: With an area of 2,000 square meters, you' Il have more than enough space to design and build a home that suits your desires, with spacious gardens and entertainment areas. Sea Views: Enjoy panoramic views of the Mediterranean Sea that will take your breath away. Each day will be a special experience with the sea breeze and the blue horizon as your backdrop. All Services at Your Fingertips: In this privileged location, you' Il have access to all the services you might need, from the International School of Sotogrande to some of the best golf courses in Europe. Creative Freedom: This plot gives you the freedom to design a customized residence that reflects your lifestyle and personal preferences. Imagine a luxury villa with a private pool, outdoor relaxation areas, and stunning interior spaces. This plot is the opportunity to make your dreams of a life in a luxury paradise come true. Whether you' re looking for a family retreat, a long-term investment, or a place to enjoy your retirement, this location has the potential to fulfill your most discerning wishes. Don't miss the chance to acquire this exceptional plot on Laurel Street, La Reserva de Sotogrande. Contact us today for more information and take the first step toward bringing your unique vision to life.