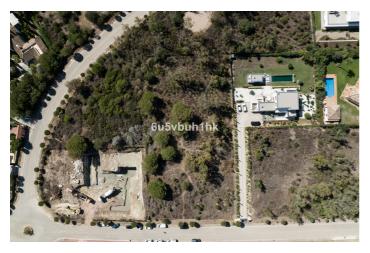

## Costa de la Luz, Sotogrande Alto

This stunning 2000 square meter plot on Laurel Street in the prestigious community of La Reserva de Sotogrande is the opportunity you've been waiting for. Offering a luxurious setting and sea views, this plot is a blank canvas to create the home of your dreams in one of the most exclusive areas in Europe or to take the already project designed for it with the Town Hall approval. Key Highlights: Prime Location: Situated on one of the most sought-after streets in La Reserva de Sotogrande, this plot enjoys an environment that combines the tranquility of an elite neighborhood with the natural beauty of sea views. Generous Space: With an area of 2,000 square meters, you' Il have more than enough space to design and build a home that suits your desires, with spacious gardens and entertainment areas. Sea Views: Enjoy panoramic views of the Mediterranean Sea that will take your breath away. Each day will be a special experience with the sea breeze and the blue horizon as your backdrop. All Services at Your Fingertips: In this privileged location, you' Il have access to all the services you might need, from the International School of Sotogrande to some of the best golf courses in Europe. Creative Freedom: This plot gives you the freedom to design a customized residence that reflects your lifestyle and personal preferences. Imagine a luxury villa with a private pool, outdoor relaxation areas, and stunning interior spaces. This plot is the opportunity to make your dreams of a life in a luxury paradise come true. Whether you' re looking for a family retreat, a long-term investment, or a place to enjoy your retirement, this location has the potential to fulfill your most discerning wishes. Don't miss the chance to acquire this exceptional plot on Laurel Street, La Reserva de Sotogrande. Contact us today for more information and take the first step toward bringing your unique vision to life.