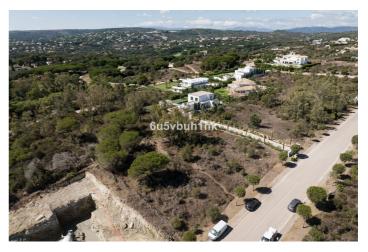

## Costa de la Luz, Sotogrande Alto

This stunning 2000 square meter plot on Laurel Street in the prestigious community of La Reserva de Sotogrande is the opportunity you've been waiting for. Offering a luxurious setting and sea views, this plot is a blank canvas to create the home of your dreams in one of the most exclusive areas in Europe or to take the already project designed for it with the Town Hall approval. Key Highlights: Prime Location: Situated on one of the most sought-after streets in La Reserva de Sotogrande, this plot enjoys an environment that combines the tranquility of an elite neighborhood with the natural beauty of sea views. Generous Space: With an area of 2,000 square meters, you' Il have more than enough space to design and build a home that suits your desires, with spacious gardens and entertainment areas. Sea Views: Enjoy panoramic views of the Mediterranean Sea that will take your breath away. Each day will be a special experience with the sea breeze and the blue horizon as your backdrop. All Services at Your Fingertips: In this privileged location, you' Il have access to all the services you might need, from the International School of Sotogrande to some of the best golf courses in Europe. Creative Freedom: This plot gives you the freedom to design a customized residence that reflects your lifestyle and personal preferences. Imagine a luxury villa with a private pool, outdoor relaxation areas, and stunning interior spaces. This plot is the opportunity to make your dreams of a life in a luxury paradise come true. Whether you' re looking for a family retreat, a long-term investment, or a place to enjoy your retirement, this location has the potential to fulfill your most discerning wishes. Don't miss the chance to acquire this exceptional plot on Laurel Street, La Reserva de Sotogrande. Contact us today for more information and take the first step toward bringing your unique vision to life.