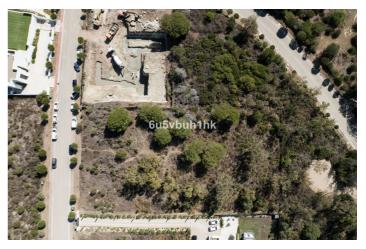

## Costa de la Luz, Sotogrande Alto

This stunning 2000 square meter plot on Laurel Street in the prestigious community of La Reserva de Sotogrande is the opportunity you've been waiting for. Offering a luxurious setting and sea views, this plot is a blank canvas to create the home of your dreams in one of the most exclusive areas in Europe or to take the already project designed for it with the Town Hall approval. Key Highlights: Prime Location: Situated on one of the most sought-after streets in La Reserva de Sotogrande, this plot enjoys an environment that combines the tranquility of an elite neighborhood with the natural beauty of sea views. Generous Space: With an area of 2,000 square meters, you' Il have more than enough space to design and build a home that suits your desires, with spacious gardens and entertainment areas. Sea Views: Enjoy panoramic views of the Mediterranean Sea that will take your breath away. Each day will be a special experience with the sea breeze and the blue horizon as your backdrop. All Services at Your Fingertips: In this privileged location, you' Il have access to all the services you might need, from the International School of Sotogrande to some of the best golf courses in Europe. Creative Freedom: This plot gives you the freedom to design a customized residence that reflects your lifestyle and personal preferences. Imagine a luxury villa with a private pool, outdoor relaxation areas, and stunning interior spaces. This plot is the opportunity to make your dreams of a life in a luxury paradise come true. Whether you're looking for a family retreat, a long-term investment, or a place to enjoy your retirement, this location has the potential to fulfill your most discerning wishes. Don't miss the chance to acquire this exceptional plot on Laurel Street, La Reserva de Sotogrande. Contact us today for more information and take the first step toward bringing your unique vision to life.