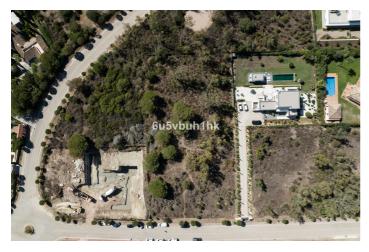

## Costa de la Luz, Sotogrande Alto

This stunning 2000 square meter plot on Laurel Street in the prestigious community of La Reserva de Sotogrande is the opportunity you've been waiting for. Offering a luxurious setting and sea views, this plot is a blank canvas to create the home of your dreams in one of the most exclusive areas in Europe or to take the already project designed for it with the Town Hall approval. Key Highlights: Prime Location: Situated on one of the most sought-after streets in La Reserva de Sotogrande, this plot enjoys an environment that combines the tranquility of an elite neighborhood with the natural beauty of sea views. Generous Space: With an area of 2,000 square meters, you' Il have more than enough space to design and build a home that suits your desires, with spacious gardens and entertainment areas. Sea Views: Enjoy panoramic views of the Mediterranean Sea that will take your breath away. Each day will be a special experience with the sea breeze and the blue horizon as your backdrop. All Services at Your Fingertips: In this privileged location, you' Il have access to all the services you might need, from the International School of Sotogrande to some of the best golf courses in Europe. Creative Freedom: This plot gives you the freedom to design a customized residence that reflects your lifestyle and personal preferences. Imagine a luxury villa with a private pool, outdoor relaxation areas, and stunning interior spaces. This plot is the opportunity to make your dreams of a life in a luxury paradise come true. Whether you're looking for a family retreat, a long-term investment, or a place to enjoy your retirement, this location has the potential to fulfill your most discerning wishes. Don't miss the chance to acquire this exceptional plot on Laurel Street, La Reserva de Sotogrande. Contact us today for more information and take the first step toward bringing your unique vision to life.