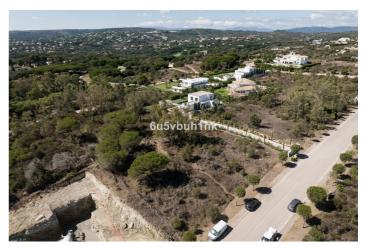

## Costa de la Luz, Sotogrande Alto

This stunning 2000 square meter plot on Laurel Street in the prestigious community of La Reserva de Sotogrande is the opportunity you've been waiting for. Offering a luxurious setting and sea views, this plot is a blank canvas to create the home of your dreams in one of the most exclusive areas in Europe or to take the already project designed for it with the Town Hall approval. Key Highlights: Prime Location: Situated on one of the most sought-after streets in La Reserva de Sotogrande, this plot enjoys an environment that combines the tranquility of an elite neighborhood with the natural beauty of sea views. Generous Space: With an area of 2,000 square meters, you' Il have more than enough space to design and build a home that suits your desires, with spacious gardens and entertainment areas. Sea Views: Enjoy panoramic views of the Mediterranean Sea that will take your breath away. Each day will be a special experience with the sea breeze and the blue horizon as your backdrop. All Services at Your Fingertips: In this privileged location, you' Il have access to all the services you might need, from the International School of Sotogrande to some of the best golf courses in Europe. Creative Freedom: This plot gives you the freedom to design a customized residence that reflects your lifestyle and personal preferences. Imagine a luxury villa with a private pool, outdoor relaxation areas, and stunning interior spaces. This plot is the opportunity to make your dreams of a life in a luxury paradise come true. Whether you're looking for a family retreat, a long-term investment, or a place to enjoy your retirement, this location has the potential to fulfill your most discerning wishes. Don't miss the chance to acquire this exceptional plot on Laurel Street, La Reserva de Sotogrande. Contact us today for more information and take the first step toward bringing your unique vision to life.