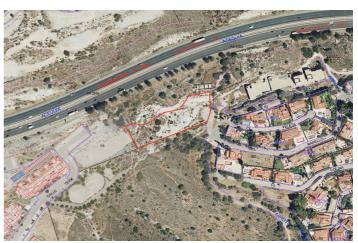

## Residential Plot for sale in Benalmádena, Benalmádena

3,000,000 €

Reference: R4566550 Plot Size: 4,420m<sup>2</sup>

## Costa del Sol, Benalmádena

Plot for sale in Benalmadena

Finalist land with frontal and panoramic views of the sea and the golf course in Benalmadena

Plot area: 4,420 m2 / roof 3,010m2 / 31 Living.

Typologies: Multi-family, exempt single-family, semi-detached and semi-detached