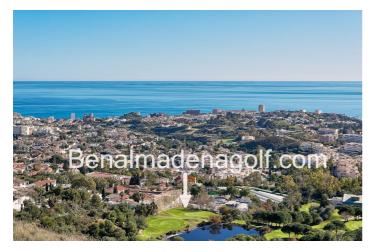

## Costa del Sol, Benalmádena

Plot for sale in Benalmadena

Finalist land with frontal and panoramic views of the sea and the golf course in Benalmadena

Plot area: 4,420 m2 / roof 3,010m2 / 31 Living.

Typologies: Multi-family, exempt single-family, semi-detached and semi-detached

The homes that are built on the land for sale will have frontal views of the sea and will never be covered because it borders the golf course.

GRUPODVOS