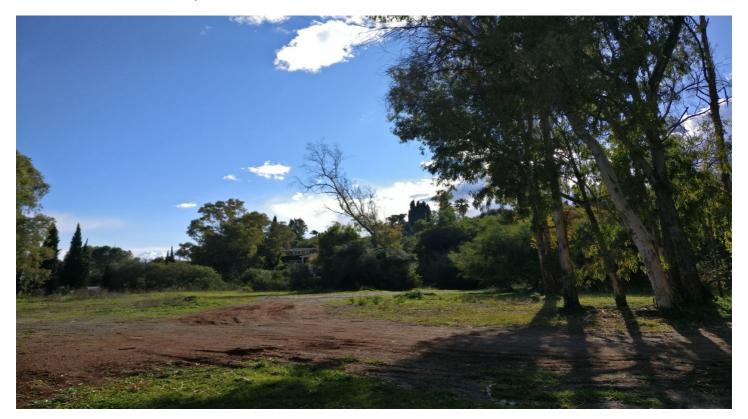

## Residential Plot for sale in Benahavís, Benahavís

635,000 €

Reference: R4713463 Plot Size: 6,800m<sup>2</sup>

## Costa del Sol, Benahavís

Large 6800m2 plot for sale in Fuente del Espanto, on the ronda road.

The plot is fully urban, easy and quick to obtain license as its in Benahavis municipality.

Land type: Urbano Finalist with residential use Building allowance is 20%, meaning you can build a 1200m2 villa on the plot (excl basements and terraces) Occupation % 15%