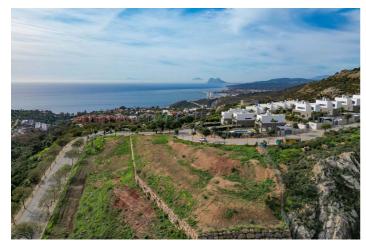

## Residential Plot for sale in Sotogrande, Sotogrande

440,000 €

Reference: R4502332 Plot Size: 977m<sup>2</sup>

## Costa de la Luz, Sotogrande

PLOT WITH PROJECT AND BUILDING LICENCE INCLUDED!!

BUILD YOUR DREAM VILLA WITHIN BAHIA DE LAS ROCAS, OFFERING PANORAMIC SEA VIEWS!

Situated in an elevated position surrounded by nature and offering breathtaking panoramic Mediterranean Sea, Gibraltar and North African Coast views and walking distance (900 meters) to a beautiful sandy beach!