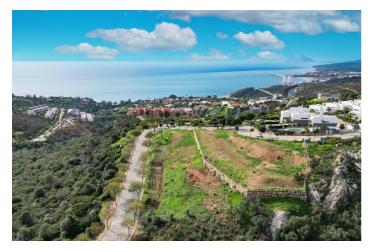

## Residential Plot for sale in Sotogrande, Sotogrande

440,000 €

Reference: R4502332 Plot Size: 977m<sup>2</sup>

## Costa de la Luz, Sotogrande

PLOT WITH PROJECT AND BUILDING LICENCE INCLUDED!!

BUILD YOUR DREAM VILLA WITHIN BAHIA DE LAS ROCAS, OFFERING PANORAMIC SEA VIEWS!

Situated in an elevated position surrounded by nature and offering breathtaking panoramic Mediterranean Sea, Gibraltar and North African Coast views and walking distance (900 meters) to a beautiful sandy beach!