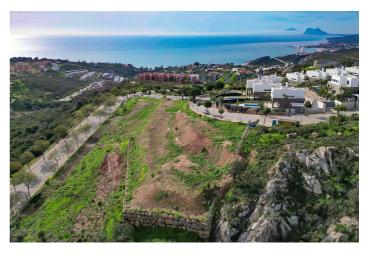

## Costa de la Luz, Sotogrande

PLOT WITH PROJECT AND BUILDING LICENCE INCLUDED!!

BUILD YOUR DREAM VILLA WITHIN BAHIA DE LAS ROCAS, OFFERING PANORAMIC SEA VIEWS!

Situated in an elevated position surrounded by nature and offering breathtaking panoramic Mediterranean Sea, Gibraltar and North African Coast views and walking distance (900 meters) to a beautiful sandy beach!

Only 5 minutes drive from Sotogrande, where you can find all kinds of services such as restaurants, shopping centers, hospitals, international schools, golf courses and the port of Sotogrande.

The Real Club Valderrama is one of the best known golf clubs in the world. It is located in the resort of Sotogrande, San Roque in the Andalusia region of southern Spain, a few miles from Gibraltar, and has a single 18-hole course, along with a 9-hole par 3 course.