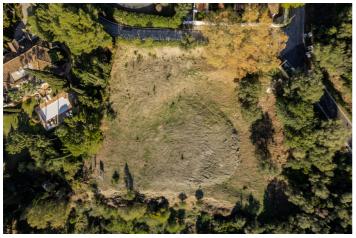

## Residential Plot for sale in Benahavís, Benahavís

995,000€

Reference: R3473524 Plot Size: 4,280m<sup>2</sup> Build Size: 856m<sup>2</sup>

Suitable for 2 floor + basement, villa project Alloted build percentage is 20% and minimum plot size is 3000m2 here We also have the adjacent plot for sale: R3984019