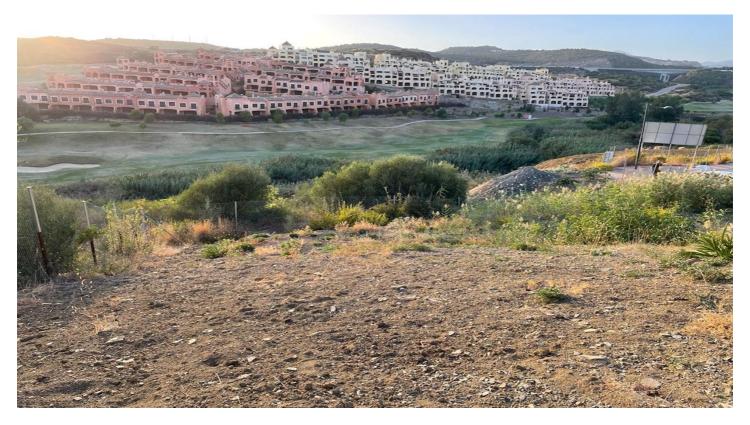

## Residential Plot for sale in Estepona, Estepona

320,000 €

Reference: R4779562 Plot Size: 1,000m<sup>2</sup>

## Costa del Sol, Estepona

Welcome to the ultimate destination for golf and luxury enthusiasts. This exclusive 1000 m2 plot, with perfect southwest orientation, ensures sunlight all day and is located at the end of a private road, promising absolute privacy and tranquility. Surrounded by panoramic views of the golf course, this place offers a spectacular setting to build the luxury villa of your dreams, combining peace, serenity, and natural beauty.

Located in Estepona, a jewel on the Costa del Sol experiencing unprecedented boom, this plot represents a rising investment. Estepona, known for its idyllic climate, beautiful beaches, and vibrant cultural life, is at the heart of a transformation, quickly becoming one of the most coveted destinations to reside. The perfect mix of tradition and modernity, along with its growing infrastructure and development projects, make Estepona the ideal place for those seeking exclusivity and a high-quality lifestyle on the rise.