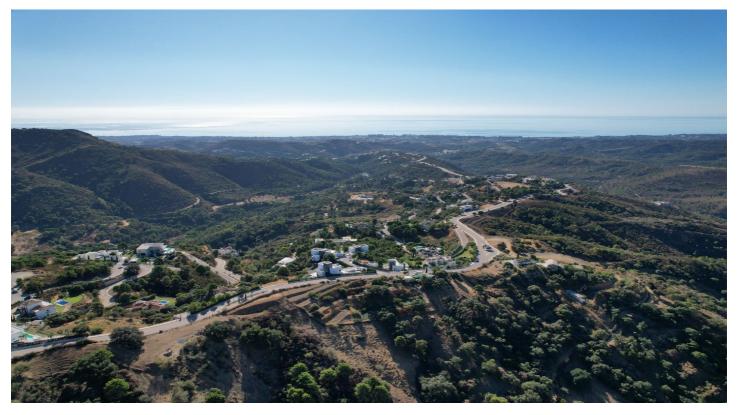

## Costa del Sol, Benahavís

Surrounded by a pristine Andalusian landscape of rolling hills and mountains, yet a close distance to the Mediterranean coastline, this unique residential resort is Monte Mayor.

Monte Mayor totals 4.000.000m2 of land with a low-density development concept as 58% will remain green zone.

The resort is situated in the township of Benahavís and offers stunning panoramic view to the surrounding natural landscape, the Mediterranean and Gibraltar as well as the African coastline beyond.

This plot offers great sea, valley & mountain views and is situated within Monte Mayor's C-Sector.

The plot measures 3600m2 and offers a build percentage of 12.2% or 439m2 (not including basement).

A topographic report, geotechnical study as well as architectural plans for a modern luxury villa have been prepared for this plot.