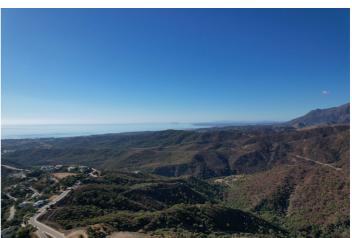

Monte Mayor totals 4.000.000m2 of land with a low-density development concept as 58% will remain green zone.

The resort is situated in the township of Benahavís and offers stunning panoramic view to the surrounding natural landscape, the Mediterranean and Gibraltar as well as the African coastline beyond.

This plot offers great sea, valley & mountain views and is situated within Monte Mayor's C-Sector.

The plot measures 3600m2 and offers a build percentage of 12.2% or 439m2 (not including basement).

A topographic report, geotechnical study as well as architectural plans for a modern luxury villa have been prepared for this plot.