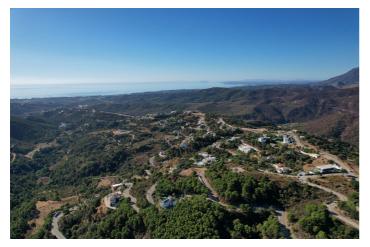

Monte Mayor totals 4.000.000m2 of land with a low-density development concept as 58% will remain green zone.

The resort is situated in the township of Benahavís and offers stunning panoramic view to the surrounding natural landscape, the Mediterranean and Gibraltar as well as the African coastline beyond.

This plot offers great sea, valley & mountain views and is situated within Monte Mayor's C-Sector.

The plot measures 3600m2 and offers a build percentage of 12.2% or 439m2 (not including basement).

A topographic report, geotechnical study as well as architectural plans for a modern luxury villa have been prepared for this plot.