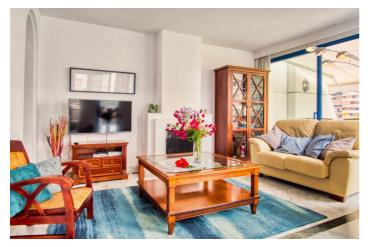

Distributed over 3 levels, the penthouse consists of an entrance, living/dining room with fireplace fully equipped kitchen with breakfast area; guest toilet, which lead out to the terrace with pleasant views.