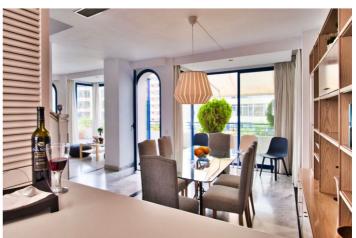

Distributed over 3 levels, the penthouse consists of an entrance, living/dining room with fireplace fully equipped kitchen with breakfast area; guest toilet, which lead out to the terrace with pleasant views.