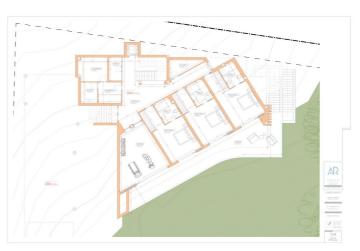

The villa-project includes 776m2 of indoor area and 357m2 of terraces, distributed over 3 floors, each with their own individuality!

Below are the bodega, exclusive garage for 5 cars, technical rooms, gym and 3 suites each with dressing room and bathroom.

Above we have the entrance hall with wardrobe, guest toilet, living space, dining-area, kitchen and 2nd kitchen. From each of these rooms one has a view over the crests of the forest to the sea, the golf and the beautiful mountain scenery. Because of its south orientation the villa with adjoining pool also enjoys the Mediterranean sun all day.

This part of the house includes 202m2 of interior space and 160m2 of terraces, as well as a 75m2 swimming pool, which overflows to three sides and where the water level is equal to the terraces.

Lastly, the upper level consists of the Master bed- & bathroom, with an indoor area of 84m2 and adjoining 127m2 terraces. From these terraces you can enjoy your built-in Jacuzzi, semi-covered chill-out area through a built-in bioclimatic pergola.