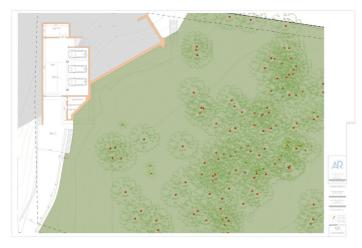

From each room and the gym you can enjoy the view into the beautiful nature that we intentionally leave untouched. Deer walk through the 5000m2 wooded area which you can see from this floor on a regular basis.