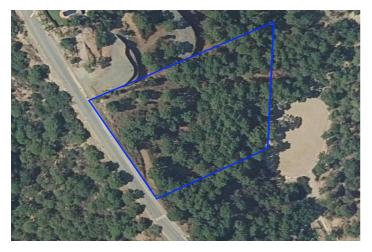

## Residential Plot for sale in Benahavís, Benahavís

745,000 €

Reference: R4652137 Plot Size: 6,200m<sup>2</sup>

## Description Villa and domain:

In one of the most exclusive areas of Marbella, Marbella club golf, we have a beautiful plot. Sea views, golf views over the Marbella club golf and lush nature characterize this plot of more than 6.000m2!