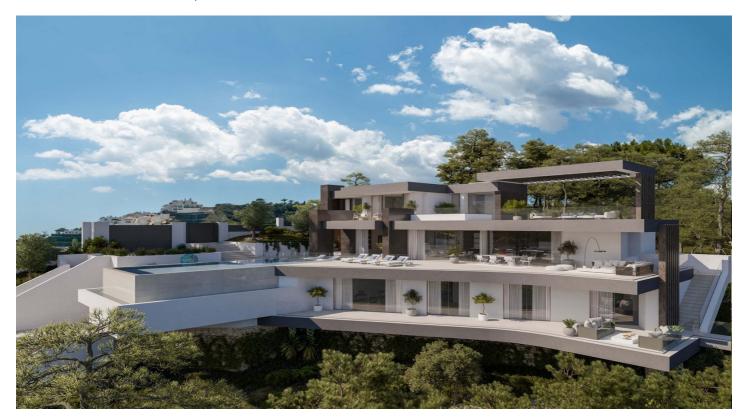

## Description Villa and domain:

In one of the most exclusive areas of Marbella, Marbella club golf, we have a beautiful plot. Sea views, golf views over the Marbella club golf and lush nature characterize this plot of more than 6.000m2!

The architect with years of experience in this region, designed a masterpiece that feels practical and homely at the same time. The oasis of green is drawn in as the large floor tiles extend from inside to outside, and even into the 75m2 pool! This way, one creates a natural place of tranquility.

The villa-project includes 776m2 of indoor area and 357m2 of terraces, distributed over 3 floors, each with their own individuality!

Below are the bodega, exclusive garage for 5 cars, technical rooms, gym and 3 suites each with dressing room and bathroom.

This part of the house includes 202m2 of interior space and 160m2 of terraces, as well as a 75m2 swimming pool, which overflows to three sides and where the water level is equal to the terraces.

Lastly, the upper level consists of the Master bed- & bathroom, with an indoor area of 84m2 and adjoining 127m2 terraces. From these terraces you can enjoy your built-in Jacuzzi, semi-covered chill-out area through a built-in bioclimatic pergola.

On each floor, the glass windows are TRUE 'floor-to-ceiling' with minimalist aluminum partitions so that you maintain

maximum integration between inside and outside, even with closed panels.

In recent years Marbella is known for its modern, white 'blocky' villas, which we want to stay away from as much as possible with this design, by providing the design with natural elements that in this way 'blend' with the natural environment around it. Especially since the villa is partly 'pushed' into the mountainside, integration with nature is extremely important.