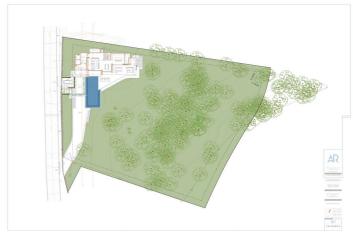

## Description Villa and domain:

In one of the most exclusive areas of Marbella, Marbella club golf, we have a beautiful plot. Sea views, golf views over the Marbella club golf and lush nature characterize this plot of more than 6.000m2!

From each room and the gym you can enjoy the view into the beautiful nature that we intentionally leave untouched. Deer walk through the 5000m2 wooded area which you can see from this floor on a regular basis.