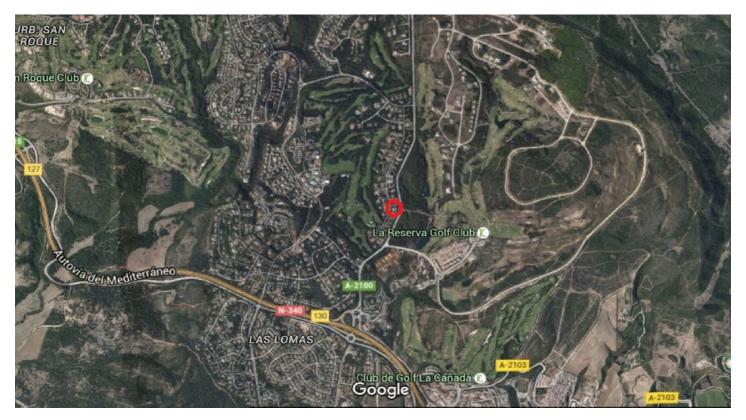

## Residential Plot for sale in Sotogrande, Sotogrande

450,000 €

Reference: R4779946 Plot Size: 2,744m<sup>2</sup> Build Size: 1,097m<sup>2</sup>

## Costa de la Luz, Sotogrande

Urban plot for sale in Sotogrande Alto, with views to La Reserva and Valderrama golf courses. This area is a timeless residence for the priviledged owners, in the midst of one of the most exclusive neighbourhoods in southern Europe. This plot is located in a peaceful setting yet close to all amenitites, Sotogrande International School, La Reserva and Valderrama golf courses.