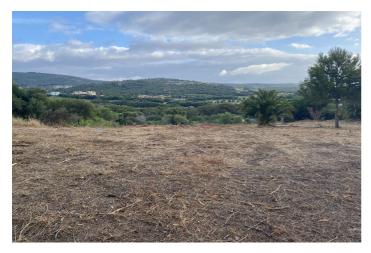

## Costa de la Luz, Sotogrande

Urban plot for sale in Sotogrande Alto, with views to La Reserva and Valderrama golf courses. This area is a timeless residence for the priviledged owners, in the midst of one of the most exclusive neighbourhoods in southern Europe. This plot is located in a peaceful setting yet close to all amenitites, Sotogrande International School, La Reserva and Valderrama golf courses.

This plot is nearly rectangular, slightly sloping and has a maximum occupancy of 33% of the plot area. Buildability is max 40% or 1.097 square meters. Maximum height is 2 floors or 6,50 meters. A 3rd floor is authorized if it does not excedd 30% of plan built area. Separation to private plots is minimum 3 meters, to public boundiaries minimum 6 meters.