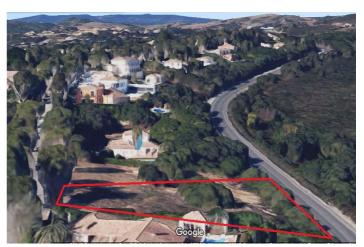

## Costa de la Luz, Sotogrande

Urban plot for sale in Sotogrande Alto, with views to La Reserva and Valderrama golf courses. This area is a timeless residence for the priviledged owners, in the midst of one of the most exclusive neighbourhoods in southern Europe. This plot is located in a peaceful setting yet close to all amenitites, Sotogrande International School, La Reserva and Valderrama golf courses.

This plot is nearly rectangular, slightly sloping and has a maximum occupancy of 33% of the plot area. Buildability is max 40% or 1.097 square meters. Maximum height is 2 floors or 6,50 meters. A 3rd floor is authorized if it does not excedd 30% of plan built area. Separation to private plots is minimum 3 meters, to public boundiaries minimum 6 meters.