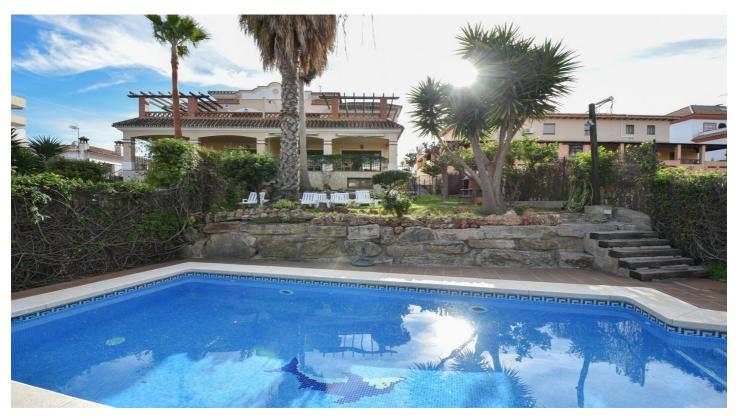

Also on this floor we find the subway garage with capacity for 2 cars.

Private pool and garden with tropical vegetation, located on a plot of 634 m2, make this property a jewel in the center of Marbella.

Ideal either for living or as an investment as it has a high rental return!

Walking distance to all kind of services, restaurants, supermarkets and the beach at 10 minutes walking distance.

Do not hesitate to request a visit!