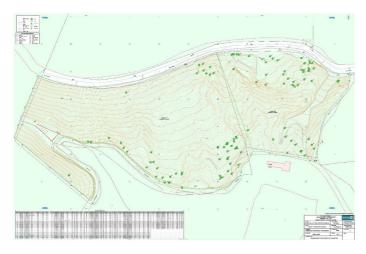

## Residential Plot for sale in Benahavís, Benahavís

2,950,000 €

Reference: R4753684 Plot Size: 34,506m<sup>2</sup>

## Costa del Sol, Benahavís

Undoubtedly one of the largest and most scenic residential plots available on the Costa del Sol - an extraordinary private estate of 34,506 m2, classified as rustic land, but with permission to build 1% above-ground habitable space, meaning that you could build the villa of your dreams in a 5\* location, with all the privacy and outdoor space you could ever want.