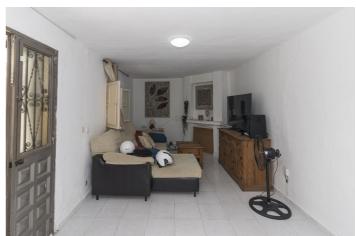

The house, currently, is distributed over 3 floors; being able to have different entrances on 2 streets. The 1st floor is very spacious and consists of 1 living room with fireplace and 1 dining room, 1 fully equipped open kitchen and 1 bathroom adapted for disabled people.