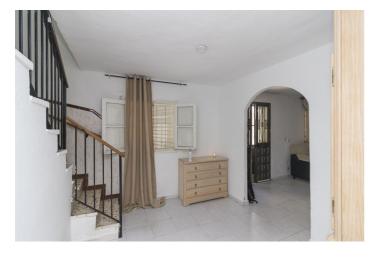

The house, currently, is distributed over 3 floors; being able to have different entrances on 2 streets. The 1st floor is very spacious and consists of 1 living room with fireplace and 1 dining room, 1 fully equipped open kitchen and 1 bathroom adapted for disabled people.

The 2nd floor is distributed in 4 very well ventilated bedrooms with large windows to provide natural light and 1 bathroom to share. The 3rd floor or solarium floor is very spacious, it has 1 laundry room and there you could build another floor or a nice chillout with a barbecue or/and an outdoor kitchen.