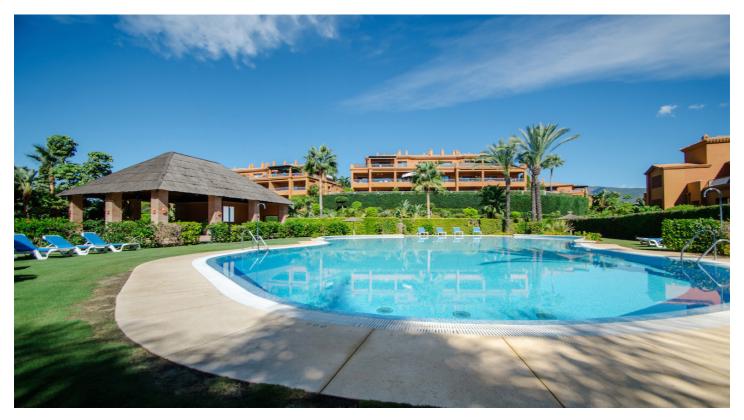

## Costa del Sol, Estepona

This groundfloor apartment with 2 bedrooms for sale in Benatalaya, totally renovated, painted with nice modern style furniture, this property is perfect place for living and residence home or holiday apatment. Located in gated community of Benatalaya with 24 hours security and 4 outdoor pools and indoor pool, gym and sauna, located near a supermarket and school, and frontline golf Atalaya from the other side of the community makes this place very unique and perfect for living. The property has totally renovated kitchen and fully equipped, with all appliances and a laundry room equipped with a washing machine and dryer. The kitchen has big fridge installed and a breakfast area. The property was fresh painted, with fixed walls and ceilings, new lamps, music system installed in each room, new lights, new furniture, new floor throughout the property. Distribution of the property entrance hall and kitchen on left and on right side is a living room with a dining area and sofa area, direct acess to the terrace and big terrace with outside furniture and private garden area to enjoy space and tropical gardens surroundings. Two bedrooms with bathrooms en suite, plenty of wardrobes and the master bedroom has direct access to the private terrace and garden. Bathrooms have underfloor heating. The property has central air conditioning system for cool and heat. The apartment have big windows glazed door and the property has a lot of natural light. Beautiful tropical gardens and very well-maintained community. 550.000 Euros prie is included furniture. The property has private parking in the garage and storage. Perfect place to live as there is a supermarket in 5 min walk from a complex and private school, cafe and several restaurants.