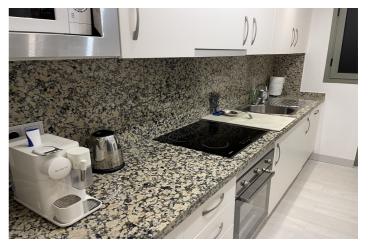

## Costa del Sol, Estepona

This groundfloor apartment with 2 bedrooms for sale in Benatalaya, totally renovated, painted with nice modern style furniture, this property is perfect place for living and residence home or holiday apatment. Located in gated community of Benatalaya with 24 hours security and 4 outdoor pools and indoor pool, gym and sauna, located near a supermarket and school, and frontline golf Atalaya from the other side of the community makes this place very unique and perfect for living. The property has totally renovated kitchen and fully equipped, with all appliances and a laundry room equipped with a washing machine and dryer. The kitchen has big fridge installed and a breakfast area. The property was fresh painted, with fixed walls and ceilings, new lamps, music system installed in each room, new lights, new furniture, new floor throughout the property. Distribution of the property entrance hall and kitchen on left and on right side is a living room with a dining area and sofa area, direct acess to the terrace and big terrace with outside furniture and private garden area to enjoy space and tropical gardens surroundings. Two bedrooms with bathrooms en suite, plenty of wardrobes and the master bedroom has direct access to the private terrace and garden. Bathrooms have underfloor heating. The property has central air conditioning system for cool and heat. The apartment have big windows glazed door and the property has a lot of natural light. Beautiful tropical gardens and very well-maintained community. 550.000 Euros prie is included furniture. The property has private parking in the garage and storage. Perfect place to live as there is a supermarket in 5 min walk from a complex and private school, cafe and several restaurants.