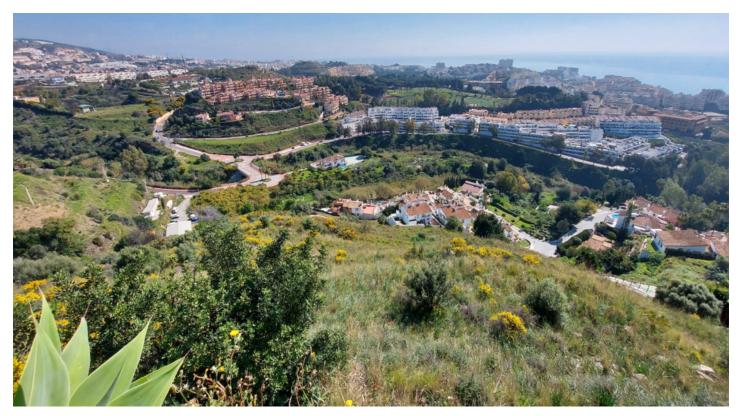

## Costa del Sol, Benalmadena Costa

The orientation is, fundamentally, north, south and east and in any of these winds you can enjoy extraordinary views that go from the southern slope of the town to the sea.

Given the orientation of the land, exposure to the sun is total over the entire area.

In total, there is 15,591M2 of land on which a maximum of 195 homes can be built.

Of these 15.591M2 are available to build 10,913M2 on which a total of 136 homes and/or a "Pueblo Mediterráneo" can be build (depending on what the developer prefers).