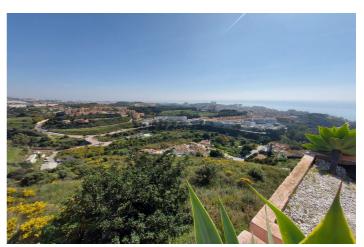

## Costa del Sol, Benalmadena Costa

The orientation is, fundamentally, north, south and east and in any of these winds you can enjoy extraordinary views that go from the southern slope of the town to the sea.

Given the orientation of the land, exposure to the sun is total over the entire area.

In total, there is 15,591M2 of land on which a maximum of 195 homes can be built.

Of these 15.591M2 are available to build 10,913M2 on which a total of 136 homes and/or a "Pueblo Mediterráneo" can be build (depending on what the developer prefers).