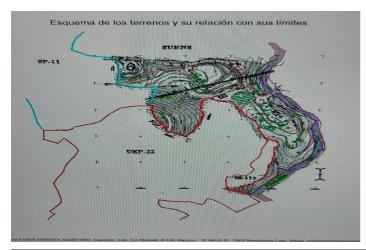

Given the orientation of the land, exposure to the sun is total over the entire area.

In total, there is 15,591M2 of land on which a maximum of 195 homes can be built.

Of these 15.591M2 are available to build 10,913M2 on which a total of 136 homes and/or a "Pueblo Mediterráneo" can be build (depending on what the developer prefers).

The remaining 4,677 M2 are designated for building "VPO" homes (up to 59 units maximum).

Please note that we have a list of buyers (!) who are eager to purchase the VPO homes.

**GRUPODVOS**