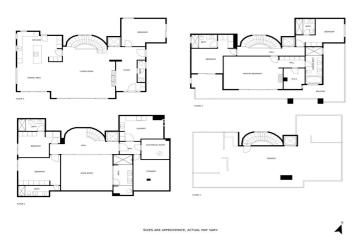

## Costa del Sol, Marbella

This brand new villa was designed by the award winning architect Robles Diaz. A luxury property is just a few meters from the beach and the renown Marbella promenade where you have restaurants, entertainment and luxury 5 star hotels on your door step. This stunning home has the advantage of the secure gated community of Casablanca where you can take a short, sea view walk into Marbella center also Puerto Banus is just 5 minutes away by car. This beautiful, south facing villa is light and bright, and is set on a flat plot of 813m2 with a 668m2 build. It is distributed over three floors, all connected by elevator or a sweeping staircase. There are 6 bedrooms (currently, one of them is used as an office) and 6 bathrooms plus a toilet for guests. The main floor consists of a spacious living-dining room with access to a large covered terrace, the garden and the pool. also a fully equipped open-plan kitchen, an office and a guest toilet. On the first floor, a generous master suite and two further en-suite bedrooms, all with access to their own terraces. Large wardrobes make these bedrooms ideal for long stays or permanent living. The roof terrace boasts stunning sea views where you can watch the sunset with a mountain back drop. On the lowest level there are two double en-suite bedrooms with natural light, a large multipurpose space, laundry room, plus a storage room. This villa certainly has the wow factor and must be seen to be appreciated.