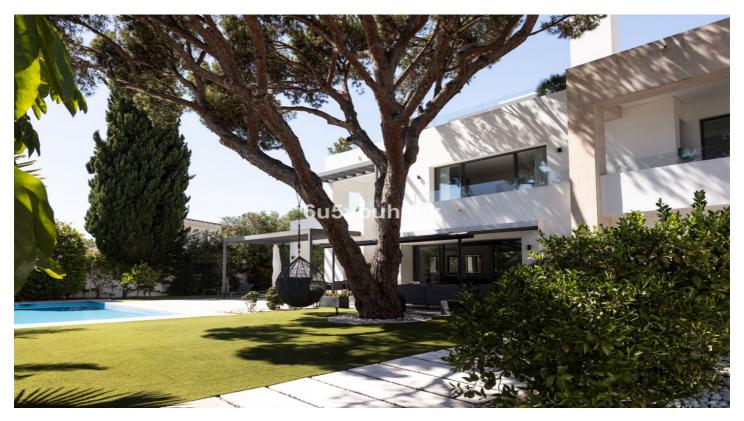

## Costa del Sol, Marbella

This brand new villa was designed by the award winning architect Robles Diaz. A luxury property is just a few meters from the beach and the renown Marbella promenade where you have restaurants, entertainment and luxury 5 star hotels on your door step. This stunning home has the advantage of the secure gated community of Casablanca where you can take a short, sea view walk into Marbella center also Puerto Banus is just 5 minutes away by car. This beautiful, south facing villa is light and bright, and is set on a flat plot of 813m2 with a 668m2 build. It is distributed over three floors, all connected by elevator or a sweeping staircase. There are 6 bedrooms (currently, one of them is used as an office) and 6 bathrooms plus a toilet for guests. The main floor consists of a spacious living-dining room with access to a large covered terrace, the garden and the pool. also a fully equipped open-plan kitchen, an office and a guest toilet. On the first floor, a generous master suite and two further en-suite bedrooms, all with access to their own terraces. Large wardrobes make these bedrooms ideal for long stays or permanent living. The roof terrace boasts stunning sea views where you can watch the sunset with a mountain back drop. On the lowest level there are two double en-suite bedrooms with natural light, a large multipurpose space, laundry room, plus a storage room. This villa certainly has the wow factor and must be seen to be appreciated.