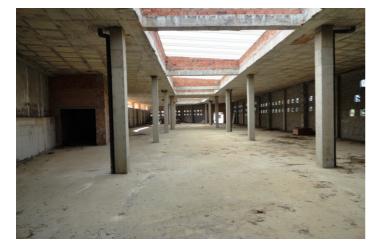

#### Built:

Total m² built (ground + 1st floor) 2.511,83 M2 Total m² ground floor 1.228,36 M2 Total m² useful area ground floor 867,68 M2 Total m² built middle floor 1.283,48 M2 Parking spaces 32

#### Notes:

75 m. storefront in ground floor 55 m. storefront facing N-340 Loading dock

AN IDEAL COSTA DEL SOL PROPERTY FOR INVESTORS!