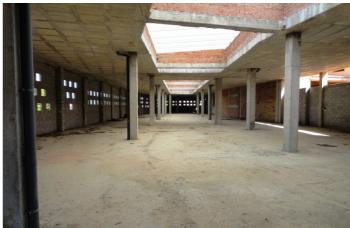

#### Built:

Total m² built (ground + 1st floor) 2.511,83 M2 Total m² ground floor 1.228,36 M2 Total m² useful area ground floor 867,68 M2 Total m² built middle floor 1.283,48 M2 Parking spaces 32

#### Notes:

75 m. storefront in ground floor 55 m. storefront facing N-340 Loading dock

AN IDEAL COSTA DEL SOL PROPERTY FOR INVESTORS!