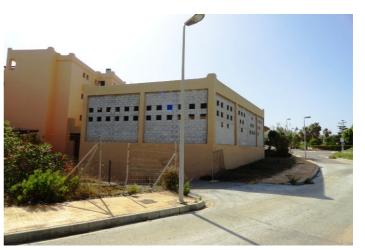

# Commercial Premises for sale in Casares Playa, Casares

990,000€

Reference: R2227250 Build Size: 2,512m<sup>2</sup>

## Costa del Sol, Casares Playa

Located a mere 300m to the beach in the lovely Casares Coast!

Next to the Doña Julia Golf course, and within the exclusive development of CASARES BEACH, this spacious 2.512 m2 commercial premise it is divided in 2 floors.

#### Built:

Total m² built (ground + 1st floor) 2.511,83 M2 Total m² ground floor 1.228,36 M2 Total m² useful area ground floor 867,68 M2 Total m² built middle floor 1.283,48 M2 Parking spaces 32