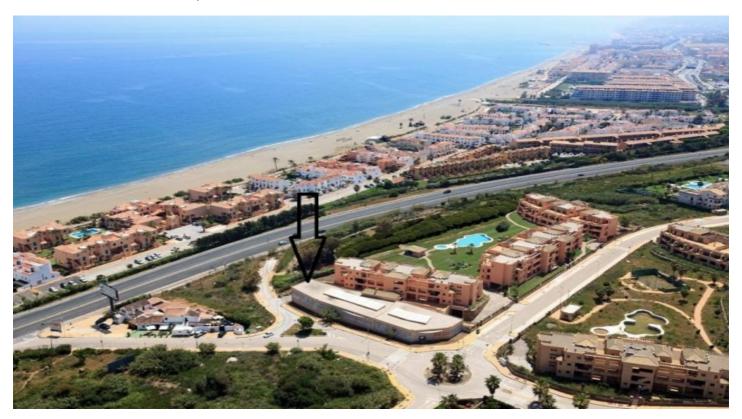

## Costa del Sol, Casares Playa

Located a mere 300m to the beach in the lovely Casares Coast!

Next to the Doña Julia Golf course, and within the exclusive development of CASARES BEACH, this spacious 2.512 m2 commercial premise it is divided in 2 floors.

This impressive beach-side premise is conveniently located close to the numerous International golf courses nearby including the famous Finca Cortesin, and Doña Julia Golf Resort, and the area provides many amenities such as restaurants and beach bars .

The lovely Duquesa Port is located at a mere 3 minutes drive, and the lively city of Estepona at only 8 minutes drive.

The premise enjoys a large surface divided in 2 floors and a loading dock, ideal for expansion or setting up a new business, supermarket or a brand new commercial area close to the beach and all the local amenities.