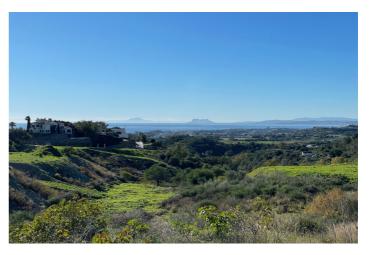

## Costa del Sol, New Golden Mile

LARGE PLOT FOR LUXURY VILLA

Plot Size: 3,176 m<sup>2</sup>

Max Build: 500m<sup>2</sup> plus basement and porches

Large plot with unobstructed panoramic, south-western sea view to Gibraltar and Morocco and mountains. Close to beach (2km), great restaurants, supermarkets, hospital, schools etc. La Panera on the New Golden Mile between San Pedro and Estepona is a beautiful and peaceful area, only 10 to 12 minutes from Puerto Banus. High quality urbanisation with luxury villas. All services are in place.