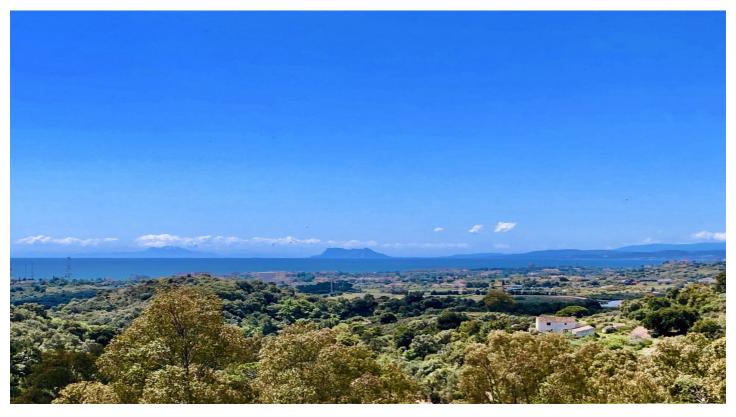

## Costa del Sol, New Golden Mile

LARGE PLOT FOR LUXURY VILLA

Plot Size: 3,176 m<sup>2</sup>

Max Build: 500m<sup>2</sup> plus basement and porches

Large plot with unobstructed panoramic, south-western sea view to Gibraltar and Morocco and mountains. Close to beach (2km), great restaurants, supermarkets, hospital, schools etc. La Panera on the New Golden Mile between San Pedro and Estepona is a beautiful and peaceful area, only 10 to 12 minutes from Puerto Banus. High quality urbanisation with luxury villas. All services are in place.