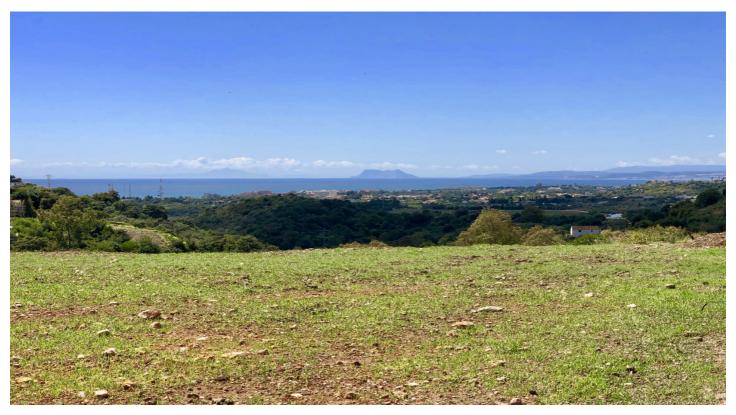

## Costa del Sol, Estepona

LARGE PLOT FOR LUXURY VILLA

Plot Size: 2,957 m<sup>2</sup>

Max Build: 500m<sup>2</sup> plus basement and porches

Large elevated plot with unobstructed panoramic, south-western sea view to Gibraltar and Morocco and mountains. Close to beach (2km), great restaurants, supermarkets, hospital, schools etc. La Panera on the New Golden Mile between San Pedro and Estepona is a beautiful and peaceful area, only 10 to 12 minutes from Puerto Banus. High quality urbanisation with luxury villas. All services are in place.