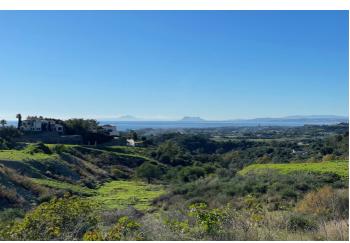

## Costa del Sol, Estepona

LARGE PLOT FOR LUXURY VILLA

Plot Size: 2,957 m<sup>2</sup>

Max Build: 500m<sup>2</sup> plus basement and porches

Large elevated plot with unobstructed panoramic, south-western sea view to Gibraltar and Morocco and mountains. Close to beach (2km), great restaurants, supermarkets, hospital, schools etc. La Panera on the New Golden Mile between San Pedro and Estepona is a beautiful and peaceful area, only 10 to 12 minutes from Puerto Banus. High quality urbanisation with luxury villas. All services are in place.