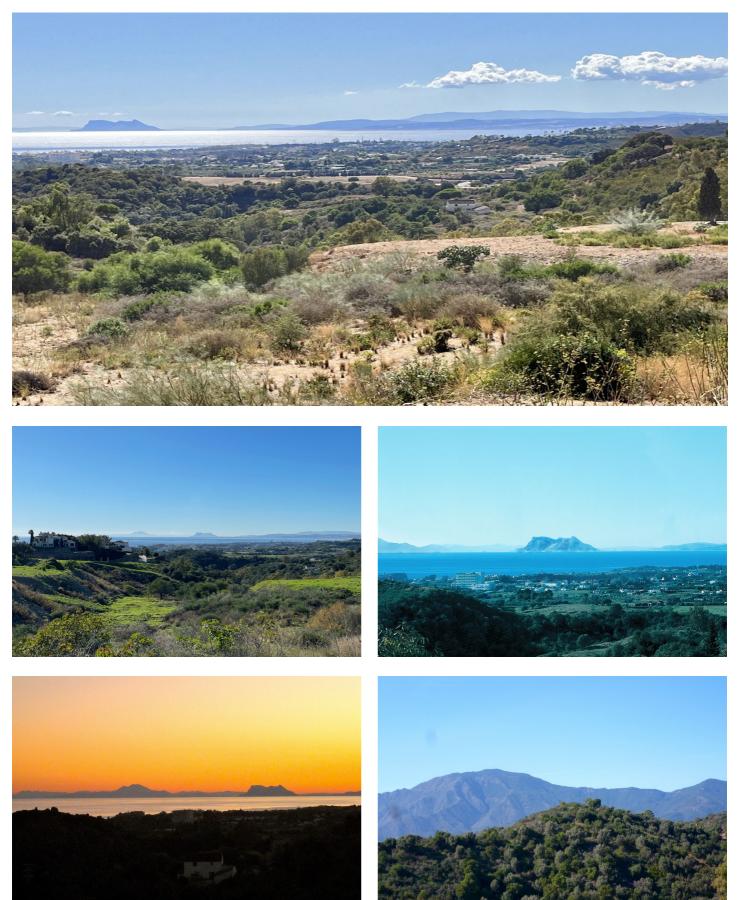

## Costa del Sol, New Golden Mile

LARGE PLOT FOR LUXURY VILLA

Double Plot: 2,333m<sup>2</sup> Max Build: 500m<sup>2</sup> plus basement and porches

Large elevated plot with unobstructed panoramic, south-western sea view to Gibraltar and Morocco and mountains. Close to beach (2km), great restaurants, supermarkets, hospital, schools etc. La Panera on the New Golden Mile between San Pedro and Estepona is a beautiful and peaceful area, only 10 to 12 minutes from Puerto Banus. High quality urbanisation with luxury villas. All services are in place.