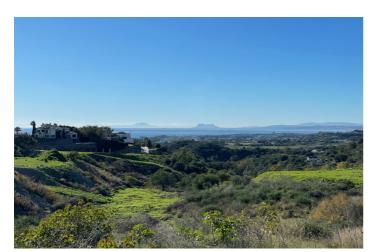

### Costa del Sol, New Golden Mile

LARGE DOUBLE PLOT FOR LUXURY VILLA

Double Plot: 6,310m<sup>2</sup> (3,134m<sup>2</sup> + 3,176m<sup>2</sup>) Max Build: 1,000m<sup>2</sup> plus basement and porches

Large elevated double plot with unobstructed panoramic, south-western sea view to Gibraltar and Morocco and mountains. This plot is divisible so you can build two villas if you choose. Close to beach (2km), great restaurants, supermarkets, hospital, schools etc. La Panera on the New Golden Mile between San Pedro and Estepona is a beautiful and peaceful area, only 10 to 12 minutes from Puerto Banus. High quality urbanisation with luxury villas. All services are in place.