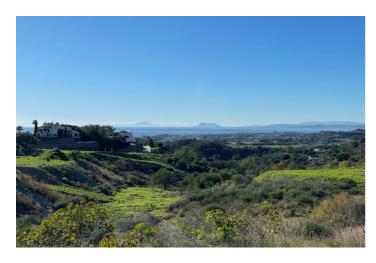

## Costa del Sol, New Golden Mile

LARGE PLOT FOR LUXURY VILLA

Double Plot: 4,553m<sup>2</sup>

Max Build: 1,000m<sup>2</sup> plus basement and porches

Large elevated plot with unobstructed panoramic, south-western sea view to Gibraltar and Morocco and mountains. Close to beach (2km), great restaurants, supermarkets, hospital, schools etc. La Panera on the New Golden Mile between San Pedro and Estepona is a beautiful and peaceful area, only 10 to 12 minutes from Puerto Banus. High quality urbanisation with luxury villas. All services are in place.