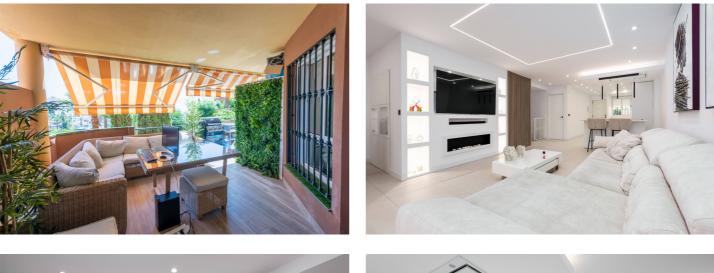

Ground floor duplex apartment with 4 bedrooms, 2 bathrooms, sunny terraces, and a private garden

You enter the property from the first floor, where you find the open-plan kitchen with access to the living room and terrace. There is a separate dining room, one bedroom, and one bathroom completing this floor.