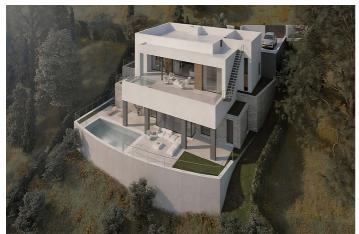

The plot is sold with a Basic Project that defines an isolated single-family home.

The house will have beautiful views of the forests and the sea, it is implemented on three levels at different levels, computing the different areas as basements, ground floor and upper floor according to justification in the graphic documentation.

The characteristic and main use of the building is Residential Use in its single-family housing modality.

Setting : Close To Golf, Close To Shops, Close To Sea, Close To Schools, Close To Forest. Orientation : South East, South. Views : Sea, Mountain, Golf, Panoramic, Garden, Urban, Forest, Street.