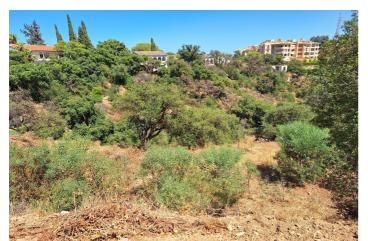

## Residential Plot for sale in Elviria, Marbella

**Reference:** R4784887 **Plot Size:** 1,542m<sup>2</sup>

### Costa del Sol, Elviria

Residential Plot for sale, in Elviria, Marbella. Garden/Land 1542 m<sup>2</sup>.

The plot object of the project is type UE-4 (0.2 m2t/m2s) and is currently without any type of building.

The plot is sold with a Basic Project that defines an isolated single-family home.

The house will have beautiful views of the forests and the sea, it is implemented on three levels at different levels, computing the different areas as basements, ground floor and upper floor according to justification in the graphic documentation.