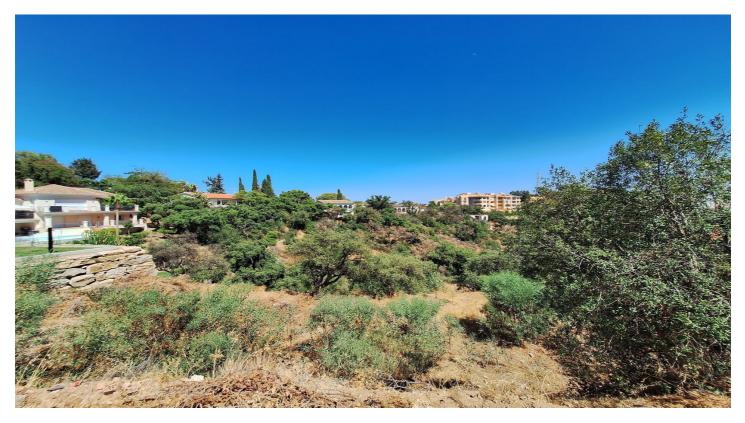

## Residential Plot for sale in Elviria, Marbella

**Reference:** R4784887 **Plot Size:** 1,542m<sup>2</sup>

### Costa del Sol, Elviria

Residential Plot for sale, in Elviria, Marbella. Garden/Land 1542 m<sup>2</sup>.

The plot object of the project is type UE-4 (0.2 m2t/m2s) and is currently without any type of building.

The plot is sold with a Basic Project that defines an isolated single-family home.

The house will have beautiful views of the forests and the sea, it is implemented on three levels at different levels, computing the different areas as basements, ground floor and upper floor according to justification in the graphic documentation.