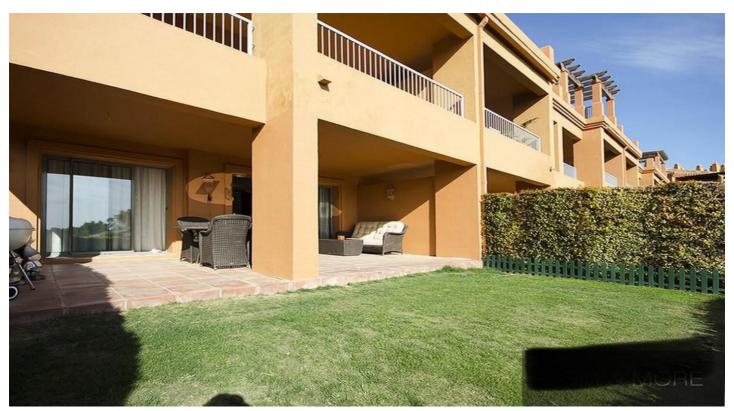

#### Atalaya.

Ground floor apartment with a garden. Corner location, very private.

Two bedrooms, 2 bathrooms, living room, terrace, 2 places of underground parking and srorage. Gated secured community.

Walking distance to a supermarket, cafes, one of the best schools on the coast, and golf courses.

### **Features:**

Features Views Setting

Covered Terrace Garden Close To Golf
Private Terrace Urbanisation

Marble Flooring

Close To Shops

Close To Town

Close To Schools

Frontline Golf

Close To Forest

Frontline Golf

Close To Forest

Kitchen

GoodFully FurnishedFully FittedGardenSecurityParkingCommunalGated ComplexUnderground

Private 24 Hour Security