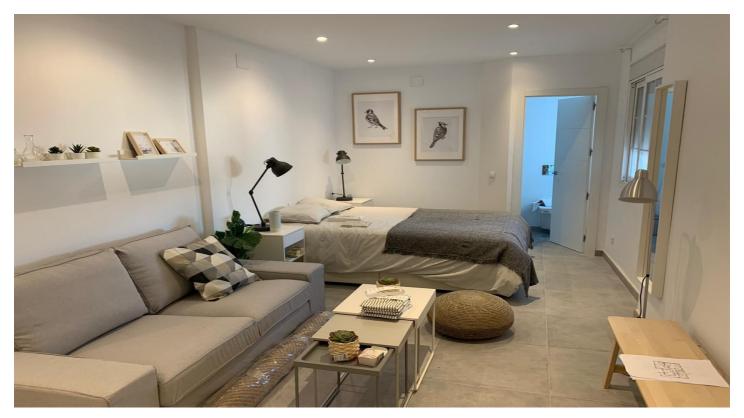

#### ONE APARTMENT DIVIDED INTO 4 SEPERATE STUDIOS

- \*\*Individual Studios\*\*
- \*\*Bedroom\*\*: Each studio has its own sleeping area, providing privacy and comfort.
- \*\*Bathroom\*\*: Each studio includes a private bathroom, ensuring convenience and hygiene for tenants.
- \*\*Kitchen\*\*: Each studio is equipped with a kitchen, allowing tenants to prepare their own meals.
- \*\*Lounge Area\*\*: Each studio has a dedicated space for relaxing and entertainment.

#### \*\*Climate Control\*\*:

- \*\*Air Conditioning\*\*: Ensures each studio can be kept cool during warmer months.
- \*\*Individual Heating\*\*: Provides personalized heating options for each studio, ensuring comfort during colder months.

#### \*\*Privacy\*\*:

- Each tenant has their own private space, which is essential for comfort and personal space.

#### \*\*Convenience\*\*:

- Private kitchens and bathrooms reduce the need for shared spaces, which can lead to scheduling conflicts and maintenance issues.

#### \*\*Versatility\*\*:

- The apartment can cater to different types of tenants, such as singles, couples, or even small families, depending on the size of the studios.