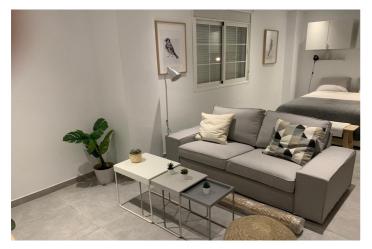

#### ONE APARTMENT DIVIDED INTO 4 SEPERATE STUDIOS

- \*\*Individual Studios\*\*
- \*\*Bedroom\*\*: Each studio has its own sleeping area, providing privacy and comfort.
- \*\*Bathroom\*\*: Each studio includes a private bathroom, ensuring convenience and hygiene for tenants.
- \*\*Kitchen\*\*: Each studio is equipped with a kitchen, allowing tenants to prepare their own meals.
- \*\*Lounge Area\*\*: Each studio has a dedicated space for relaxing and entertainment.

#### \*\*Privacy\*\*:

- Each tenant has their own private space, which is essential for comfort and personal space.