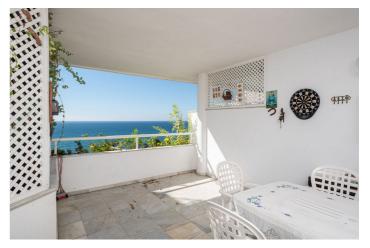

## Costa del Sol, Marbella

Fantastic sea front apartment in Marbella, in one of the best buildings in the city, Puerta de Marbella. This apartment has 142 m2 built, distributed in large living room with spectacular sea views, terrace of more than 20 m2 facing the Mediterranean Sea, 2 bedrooms, the master bedroom with en suite bathroom and access to the terrace; and the second one, with access to a large balcony with nice mountain views. The independent kitchen has access to the balcony and a covered clothesline. The property is very bright, with south facing and includes a closed garage space, which serves as a garage and storage room.