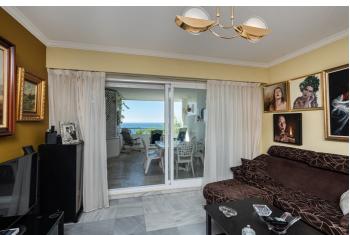

## Costa del Sol, Marbella

Fantastic sea front apartment in Marbella, in one of the best buildings in the city, Puerta de Marbella. This apartment has 142 m2 built, distributed in large living room with spectacular sea views, terrace of more than 20 m2 facing the Mediterranean Sea, 2 bedrooms, the master bedroom with en suite bathroom and access to the terrace; and the second one, with access to a large balcony with nice mountain views. The independent kitchen has access to the balcony and a covered clothesline. The property is very bright, with south facing and includes a closed garage space, which serves as a garage and storage room.