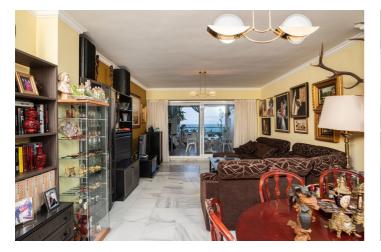

## Costa del Sol, Marbella

Fantastic sea front apartment in Marbella, in one of the best buildings in the city, Puerta de Marbella. This apartment has 142 m2 built, distributed in large living room with spectacular sea views, terrace of more than 20 m2 facing the Mediterranean Sea, 2 bedrooms, the master bedroom with en suite bathroom and access to the terrace; and the second one, with access to a large balcony with nice mountain views. The independent kitchen has access to the balcony and a covered clothesline. The property is very bright, with south facing and includes a closed garage space, which serves as a garage and storage room.