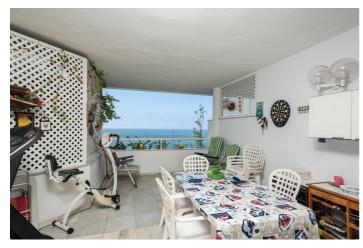

## Costa del Sol, Marbella

Fantastic sea front apartment in Marbella, in one of the best buildings in the city, Puerta de Marbella. This apartment has 142 m2 built, distributed in large living room with spectacular sea views, terrace of more than 20 m2 facing the Mediterranean Sea, 2 bedrooms, the master bedroom with en suite bathroom and access to the terrace; and the second one, with access to a large balcony with nice mountain views. The independent kitchen has access to the balcony and a covered clothesline. The property is very bright, with south facing and includes a closed garage space, which serves as a garage and storage room.