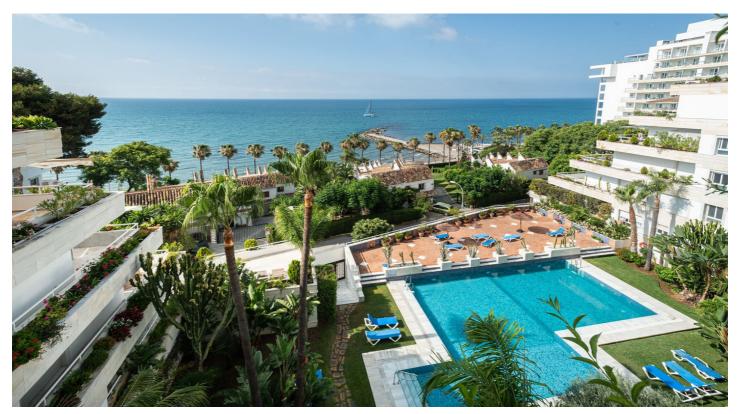

## Costa del Sol, Marbella

Fantastic sea front apartment in Marbella, in one of the best buildings in the city, Puerta de Marbella. This apartment has 142 m2 built, distributed in large living room with spectacular sea views, terrace of more than 20 m2 facing the Mediterranean Sea, 2 bedrooms, the master bedroom with en suite bathroom and access to the terrace; and the second one, with access to a large balcony with nice mountain views. The independent kitchen has access to the balcony and a covered clothesline. The property is very bright, with south facing and includes a closed garage space, which serves as a garage and storage room.

The Puerta de Marbella building, where this property is located, is one of the most emblematic in Marbella, in which besides being in front of the seafront promenade, you can enjoy a magnificent swimming pool with gardens. Built in the 90s, it stands out for its fantastic location, just three minutes walk from the Plaza de los Naranjos, one minute from the fishing port and its magnificent fish restaurants, surrounded by the best beach bars in Marbella and with all services within a radius of one hundred metres.