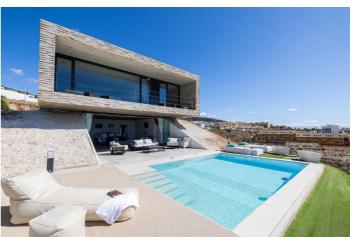

## Costa del Sol, Benalmádena

Would you like to wake up to unbeatable sea views every day?

We present this spectacular luxury villa in Benalmádena. With a modern and elegant design, this property of 309 m<sup>2</sup> built and useful is the epitome of luxury and good taste.

Distributed on the plants, the villa has four amply sleeping rooms and three designer bathrooms. The main bedroom has an en-suite bathroom and an impressive crystal front wall, allowing guests and guests to enjoy memorable moments. The lower floor accommodates a large dining room with direct access to a hermosa swimming pool and a garden with panoramic views to the sea.

The architecture of the villa is a master of clean lines and rectangular geometric structures, built with robust and elegant materials. The designer kitchen in the dining room is surrounded by crystal walls, providing a space filled with natural light and spectacular views from the sea and the swimming pool. The orientation of the villa has been carefully designed to capture the beauty of the surrounding area, offering a panorama from the sea to the surrounding mountains.