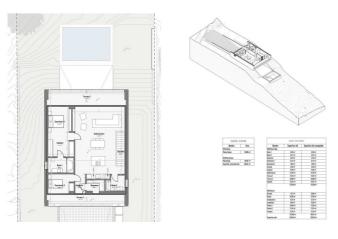

## Vrijstaande Villa te koop in Benalmádena, Benalmádena

1.395.000 €

Referentie: R4745164 Slaapkamers: 4 Badkamers: 3 Perceelgrootte: 309m<sup>2</sup>

| Superficie construida |                       |                  | Superior utilismodable                       |                            |  |
|-----------------------|-----------------------|------------------|----------------------------------------------|----------------------------|--|
| Nombre                | Area                  | Nombre           | Superficie útil                              | Superficie útil computable |  |
| ano                   |                       | ARQ Planta Baja  |                                              |                            |  |
| itano                 | 140.60 m <sup>2</sup> | Bate 1           | 4.49 ml                                      | 4.49 ml                    |  |
|                       |                       | Bato 2           | 351 ml                                       | 351 ml                     |  |
| enta Saja             |                       | Despensa         | 334 #                                        | 334 ml                     |  |
| 62                    | 155.87 m²             | Domitario 1      | 9.14 m²                                      | 9.14 m²                    |  |
| e construide total    | 296.47 m <sup>2</sup> | Domitario 2      | 759 nf                                       | 789 of                     |  |
|                       |                       | Entrada          | 328 =/                                       | 328 ml                     |  |
|                       |                       | Escalera         | 4.39 ml                                      | 439 ml                     |  |
|                       |                       | Saldn/Cocina     | 5193m²                                       | 5193m²                     |  |
|                       |                       | Terna 1          | 15.01 m <sup>3</sup>                         | 1501 m <sup>2</sup>        |  |
|                       |                       | Teran 2          | 20.08 m²                                     | 20.08 m²                   |  |
|                       |                       | Vestidar         | 1021 m²                                      | 1021 m²                    |  |
|                       |                       | ARQ Sittano      |                                              |                            |  |
|                       |                       | Entrada          | 197 of                                       | 000 nF                     |  |
|                       |                       | Garaje           | 62.86 m²                                     | 37.86m²                    |  |
|                       |                       | Instalaciones    | 6.70 ml                                      | 670 ml                     |  |
|                       |                       | Larenderia       | 9.44 m²                                      | \$44.00                    |  |
|                       |                       | Porche 1         | 24.04 m <sup>3</sup>                         | 12.02 m <sup>3</sup>       |  |
|                       |                       | Porche 2         | 11.81 m²                                     | 11.81 m²                   |  |
|                       |                       | Trastere         | 9.14 m²                                      | 9.14 ml                    |  |
|                       |                       |                  | 12596 m <sup>2</sup><br>25904 m <sup>2</sup> | 86.97 m²<br>220.05 m²      |  |
|                       |                       | Superficie total |                                              |                            |  |