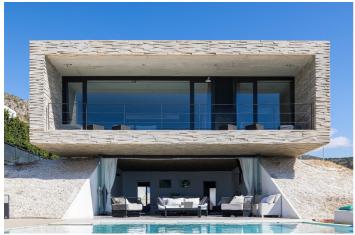

## Costa del Sol, Benalmádena

Would you like to wake up to unbeatable sea views every day?

We present this spectacular luxury villa in Benalmádena. With a modern and elegant design, this property of 309 m<sup>2</sup> built and useful is the epitome of luxury and good taste.

Distributed on the plants, the villa has four amply sleeping rooms and three designer bathrooms. The main bedroom has an en-suite bathroom and an impressive crystal front wall, allowing guests and guests to enjoy memorable moments. The lower floor accommodates a large dining room with direct access to a hermosa swimming pool and a garden with panoramic views to the sea.

The architecture of the villa is a master of clean lines and rectangular geometric structures, built with robust and elegant materials. The designer kitchen in the dining room is surrounded by crystal walls, providing a space filled with natural light and spectacular views from the sea and the swimming pool. The orientation of the villa has been carefully designed to capture the beauty of the surrounding area, offering a panorama from the sea to the surrounding mountains.