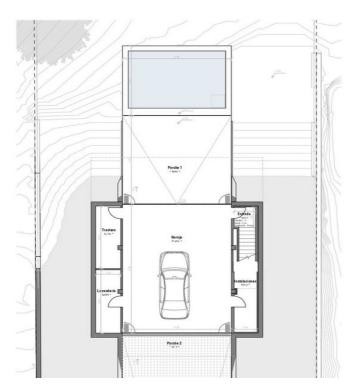

## Vrijstaande Villa te koop in Benalmádena, Benalmádena

1.395.000 €

Referentie: R4745164 Slaapkamers: 4 Badkamers: 3 Perceelgrootte: 309m<sup>2</sup>

| Superficie construida |                       |                  | Superior utilismodable                       |                            |  |
|-----------------------|-----------------------|------------------|----------------------------------------------|----------------------------|--|
| Nombre                | Area                  | Nombre           | Superficie útil                              | Superficie útil computable |  |
| ano                   |                       | ARQ Planta Baja  |                                              |                            |  |
| itano                 | 140.60 m <sup>2</sup> | Bate 1           | 4.49 ml                                      | 4.49 ml                    |  |
|                       |                       | Bato 2           | 351 ml                                       | 351 ml                     |  |
| enta Saja             |                       | Despensa         | 334 #                                        | 334 ml                     |  |
| 62                    | 155.87 m²             | Domitario 1      | 9.14 m²                                      | 9.14 m²                    |  |
| e construide total    | 296.47 m <sup>2</sup> | Domitario 2      | 759 nf                                       | 789 of                     |  |
|                       |                       | Entrada          | 328 =/                                       | 328 ml                     |  |
|                       |                       | Escalera         | 4.39 ml                                      | 439 ml                     |  |
|                       |                       | Saldn/Cocina     | 5193m²                                       | 5193m²                     |  |
|                       |                       | Terna 1          | 15.01 m <sup>3</sup>                         | 1501 m <sup>2</sup>        |  |
|                       |                       | Teran 2          | 20.08 m²                                     | 20.08 m²                   |  |
|                       |                       | Vestidar         | 1021 m²                                      | 1021 m²                    |  |
|                       |                       | ARQ Sittano      |                                              |                            |  |
|                       |                       | Entrada          | 197 of                                       | 000 nF                     |  |
|                       |                       | Garaje           | 62.86 m²                                     | 37.86m²                    |  |
|                       |                       | Instalaciones    | 6.70 ml                                      | 670 ml                     |  |
|                       |                       | Larenderia       | 9.44 m²                                      | \$44.00                    |  |
|                       |                       | Porche 1         | 24.04 m <sup>3</sup>                         | 12.02 m <sup>3</sup>       |  |
|                       |                       | Porche 2         | 11.81 m²                                     | 11.81 m²                   |  |
|                       |                       | Trastere         | 9.14 m²                                      | 9.14 ml                    |  |
|                       |                       |                  | 12596 m <sup>2</sup><br>25904 m <sup>2</sup> | 86.97 m²<br>220.05 m²      |  |
|                       |                       | Superficie total |                                              |                            |  |