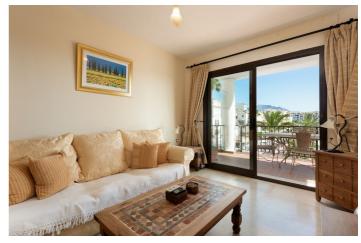

### Costa del Sol, Manilva

This spectacular flat is located in the sought-after area of Puerto La Duquesa in Manilva. It offers a privileged location with beautiful views to both the sea and the mountains. The property, of 82m<sup>2</sup> constructed and 75m<sup>2</sup> interior, is presented in excellent condition.

The flat has two spacious bedrooms and two bathrooms, one of them en suite, providing comfort and privacy. Marble floors and central heating ensure a cosy atmosphere all year round. The kitchen is fully equipped and is complemented by a laundry room, offering an ideal space for domestic chores. Furthermore, the flat is sold fully furnished, and ready to move into.

Among the outstanding features of the property is a 15m<sup>2</sup> private terrace, perfect for enjoying the harbour, sea and mountain views. There is also a covered terrace, extending the outdoor space options. The gated community offers additional security with concierge service, video entry phone and controlled access. Amenities include a communal swimming pool and a lift, providing easy access to all building areas.