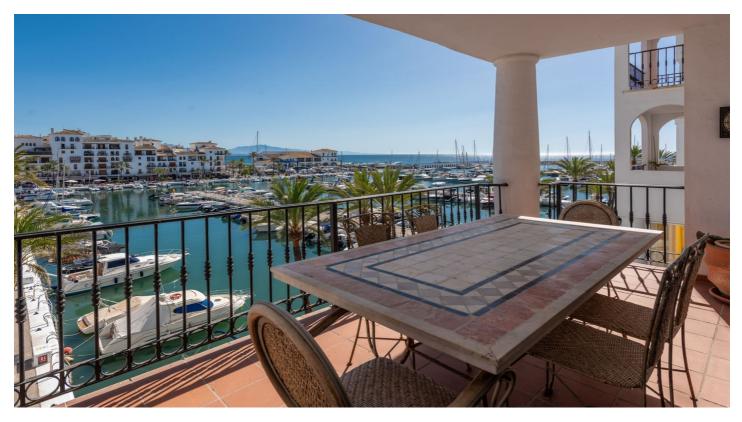

### Costa del Sol, Manilva

This spectacular flat is located in the sought-after area of Puerto La Duquesa in Manilva. It offers a privileged location with beautiful views to both the sea and the mountains. The property, of 82m<sup>2</sup> constructed and 75m<sup>2</sup> interior, is presented in excellent condition.

Among the outstanding features of the property is a 15m<sup>2</sup> private terrace, perfect for enjoying the harbour, sea and mountain views. There is also a covered terrace, extending the outdoor space options. The gated community offers additional security with concierge service, video entry phone and controlled access. Amenities include a communal swimming pool and a lift, providing easy access to all building areas.

The location of the flat is unbeatable, being close to all amenities and services. It is within walking distance of shops, schools, children's playgrounds and the marina. It is also close to golf courses and has excellent transport links. The property allows pets, which makes it ideal for families. Undoubtedly, a unique opportunity to acquire a property in one of the most desirable areas of the Costa del Sol.