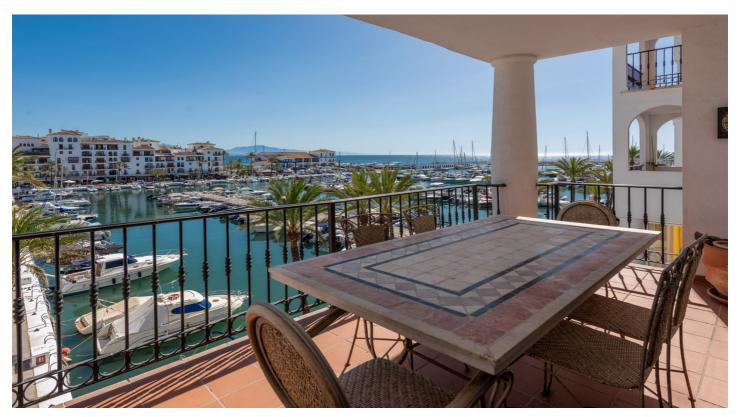

## Costa del Sol, Manilva

This spectacular flat is located in the sought-after area of Puerto La Duquesa in Manilva. It offers a privileged location with beautiful views to both the sea and the mountains. The property, of  $82m^2$  constructed and  $75m^2$  interior, is presented in excellent condition.

Among the outstanding features of the property is a 15m<sup>2</sup> private terrace, perfect for enjoying the harbour, sea and mountain views. There is also a covered terrace, extending the outdoor space options. The gated community offers additional security with concierge service, video entry phone and controlled access. Amenities include a communal swimming pool and a lift, providing easy access to all building areas.

The location of the flat is unbeatable, being close to all amenities and services. It is within walking distance of shops, schools, children's playgrounds and the marina. It is also close to golf courses and has excellent transport links. The property allows pets, which makes it ideal for families. Undoubtedly, a unique opportunity to acquire a property in one of the most desirable areas of the Costa del Sol.