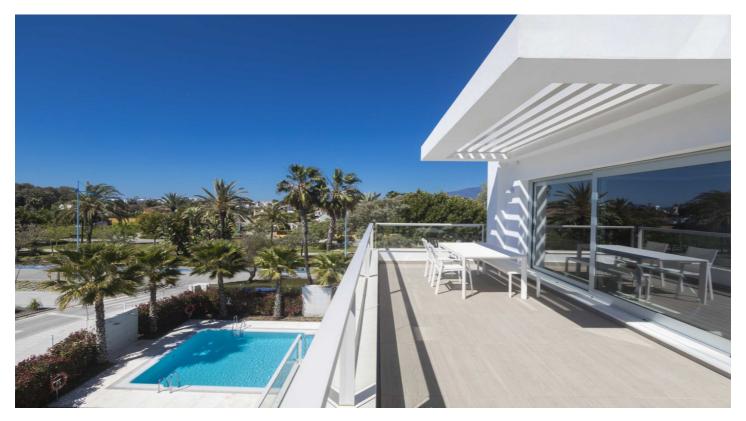

The apartment has been built to a high standard using quality materials and modern design. It comprises of 3 spacious double bedrooms (at the moment 2 bedrooms but easy to reconvert to original) and 2 bathrooms (one en-suite).

The combined kitchen and living area is surrounded by big glass patio doors which enhances the brightness and views.

The living area leads directly to an extensive terrace with a dining area and plenty of room for a sofa area and separate sunbathing area.

The kitchen is fully fitted with breakfast bar and plenty of worktop space.

Separately on an upper level the property offers a huge solarium for BBQ, entertaining or relaxing and chilling out.

There is under floor heating throughout and air conditioning