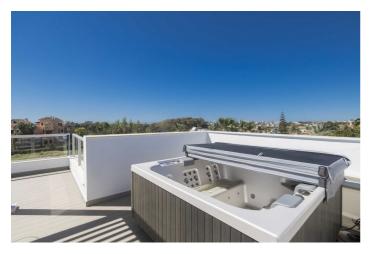

The kitchen is fully fitted with breakfast bar and plenty of worktop space.

Separately on an upper level the property offers a huge solarium for BBQ, entertaining or relaxing and chilling out.

There is under floor heating throughout and air conditioning