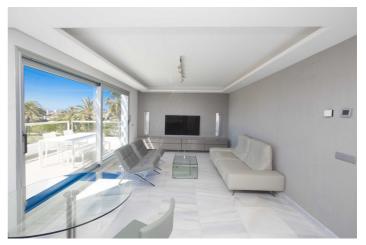

The apartment has been built to a high standard using quality materials and modern design. It comprises of 3 spacious double bedrooms (at the moment 2 bedrooms but easy to reconvert to original) and 2 bathrooms (one en-suite).

The combined kitchen and living area is surrounded by big glass patio doors which enhances the brightness and views.

The living area leads directly to an extensive terrace with a dining area and plenty of room for a sofa area and separate sunbathing area.