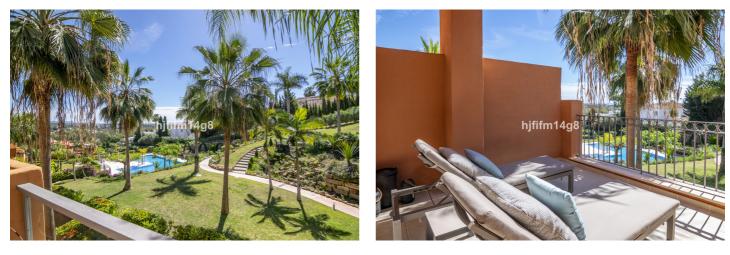

As you go straight through the dining area you will find a corridor leading off to the two bedrooms. To the left is one bathroom (with both bath and shower facilities) and a bedroom with twin beds. The master bedroom is to the right of the corridor with an in-suite bathroom (bath and shower facilities) and direct access out to the terrace which enjoys fabulous views over the manicured garden, the pool and all the way down to the sea.

We love the spacious terrace this unit offers. Here you have space for both dining and a lounge are for relaxing.

Garage and storage included.