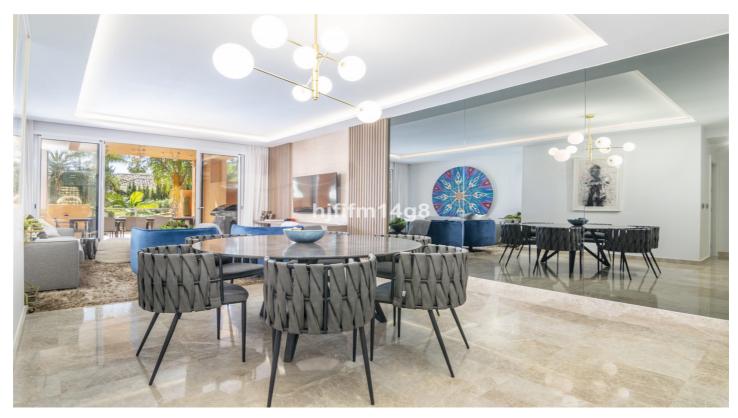

This apartment is on the first floor with lift access up from the garage. We love the excellent location and easy access to all amenities and golf courses in the area.

Layout: From the entrance you have a modern and fully fitted kitchen to the left with a separate utility room. Straight ahead you find the spacious combined living and dining room and a comfortable sofa area with direct terrace access.

As you go straight through the dining area you will find a corridor leading off to the two bedrooms. To the left is one bathroom (with both bath and shower facilities) and a bedroom with twin beds. The master bedroom is to the right of the corridor with an in-suite bathroom (bath and shower facilities) and direct access out to the terrace which enjoys fabulous views over the manicured garden, the pool and all the way down to the sea.