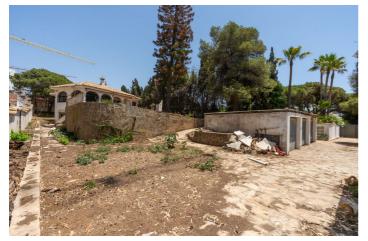

The project features a stunning Mediterranean beach style design and consists of two floors with a spacious open-plan living room and kitchen, 4 bedrooms, and 4 bathrooms. There is additional space that can be customized to suit the unique taste and style of the new owner.

The plot has a buildability of 35%, allowing for the construction of a completely new villa with a total area of 409 square meters. Furthermore, there is the potential to include a basement.

Urbanistic rules: UE-2, with 35% buildability, 30% occupancy, a maximum height of 7.5 meters, and boundaries set at 3 meters