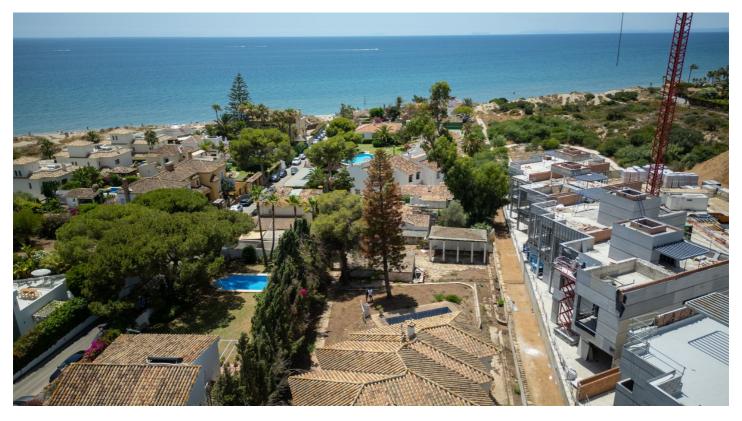

## Costa del Sol, El Rosario

\*\*INVESTMENT VILLA OPPORTUNITY WITH PROJECT AND LICENSE IN PLACE - ONLY 150 METERS FROM THE BEACH\*\*

Discover a remarkable investment opportunity nestled in the neighborhood of Playas Andaluzas, Marbella. Here, the captivating beauty of sandy beaches meets the convenience of nearby amenities, including restaurants, chiringuitos, beach clubs, and schools. This prime location offers an ideal chance for those looking to create their dream home or make a smart investment. The property is situated on a generous plot of nearly 1,169 square meters, just 150 meters from some of Marbella's finest beaches.

This area situated in the eastern part of Marbella, it is about a 10-minute drive from the city center and 35 minutes from Malaga International Airport. Several prestigious golf courses are close to the Playas Andaluzas area, as well as international schools, beach clubs and the Costa del Sol Hospital.