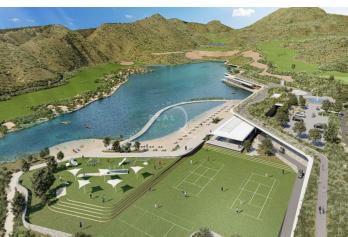

## Costa del Sol, Benahavís

Real de La Quinta Residential Country Club Resort® is an enchanting 200 hectare residential resort, seamlessly integrated into the idyllic foothills of the Sierra de las Nieves overlooking the majestic La Concha mountain, the picturesque Costa del Sol and bordering the UNESCO biosphere reserve. Fulfil your lifestyle dreams with the Real de La Quinta real estate project where nature coexists with the modern world.