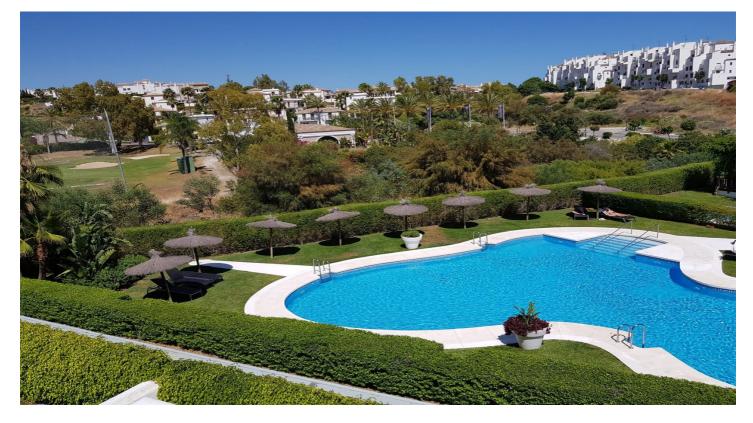

#### Costa del Sol, Estepona

This apartment in the area of La Resinera, just in between San Pedro Alcantara and Estepona is situated in beautiful urbanisation with comunity pool and garden and has a very spacious nice sunny terracce to the south east on the forst floor.

The views from the terrace are in the beautifu green urbanisation and leaves enought space for a dining table with several chairs. The apartment come with one parking space and 1 storage.

You will have the beach of Selwo at 5 minutes drive near the luxury frontline Emare beach and very nice beachbars like Sonora beach and very soon th enew Laguna just next to Hotel Kempinski Estepona is also only at 5 minutes drive.