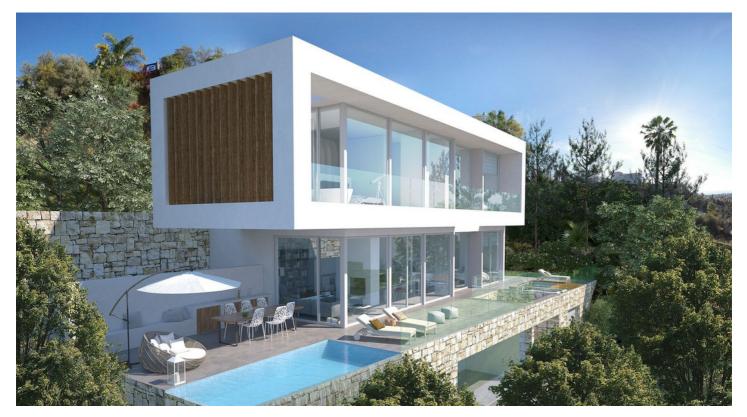

## Costa del Sol, El Rosario

A south-west orientated building plot in East Marbella's gorgeous residential estate known as El Rosario.

The project has been accepted and approved and the Town Hall will publish the license.

The plot has been connected to the municipal sewage system the cost covered by current owner...a pre-requisite for development.

This is an opportunity to develop a luxury home with fabulous views over the Marbella countryside and golf course to the Mediterranean Sea.

This plot has a building coefficient of 0.30 allowing therefore for a luxury home with above-ground build size of up to 323 sqm. Additional space can be made in the basement.

El Rosario is undergoing a mandatory update to connect each home to the mains sewage system, and this plot has the infrastructure in place and already paid for at a cost of 12,000 euro.

El Rosario building plot...Marbella East.

A residential plot to build a villa that will have orientation to the west giving spectacular views to the Marbella las Nieves mountain range and also to the sea.

An opportunity to build a fabulous home within 8 minutes of Marbella Town and within 4 minutes of the beach.