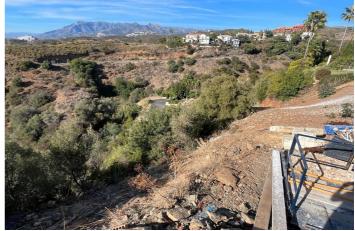

## Costa del Sol, El Rosario

A south-west orientated building plot in East Marbella's gorgeous residential estate known as El Rosario.

The project has been accepted and approved and the Town Hall will publish the license.

El Rosario building plot...Marbella East.

A residential plot to build a villa that will have orientation to the west giving spectacular views to the Marbella las Nieves mountain range and also to the sea.

An opportunity to build a fabulous home within 8 minutes of Marbella Town and within 4 minutes of the beach.