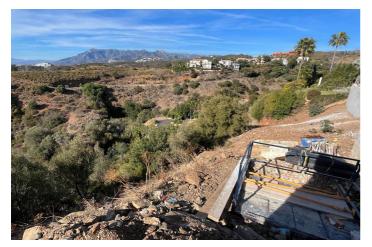

## Costa del Sol, El Rosario

A south-west orientated building plot in East Marbella's gorgeous residential estate known as El Rosario.

The project has been accepted and approved and the Town Hall will publish the license.

El Rosario building plot...Marbella East.

A residential plot to build a villa that will have orientation to the west giving spectacular views to the Marbella las Nieves mountain range and also to the sea.

An opportunity to build a fabulous home within 8 minutes of Marbella Town and within 4 minutes of the beach.