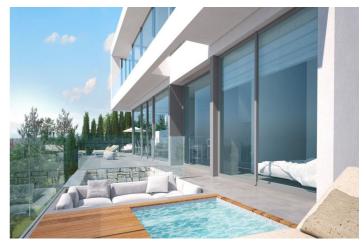

## Costa del Sol, El Rosario

A south-west orientated building plot in East Marbella's gorgeous residential estate known as El Rosario.

The project has been accepted and approved and the Town Hall will publish the license.

The plot has been connected to the municipal sewage system the cost covered by current owner...a pre-requisite for development.

This is an opportunity to develop a luxury home with fabulous views over the Marbella countryside and golf course to the Mediterranean Sea.

This plot has a building coefficient of 0.30 allowing therefore for a luxury home with above-ground build size of up to 323 sqm. Additional space can be made in the basement.

El Rosario is undergoing a mandatory update to connect each home to the mains sewage system, and this plot has the infrastructure in place and already paid for at a cost of 12,000 euro.