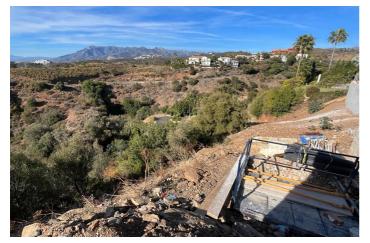

## Costa del Sol, El Rosario

A south-west orientated building plot in East Marbella's gorgeous residential estate known as El Rosario.

The project has been accepted and approved and the Town Hall will publish the license.

The plot has been connected to the municipal sewage system the cost covered by current owner...a pre-requisite for development.

This is an opportunity to develop a luxury home with fabulous views over the Marbella countryside and golf course to the Mediterranean Sea.

El Rosario building plot...Marbella East.

A residential plot to build a villa that will have orientation to the west giving spectacular views to the Marbella las Nieves mountain range and also to the sea.