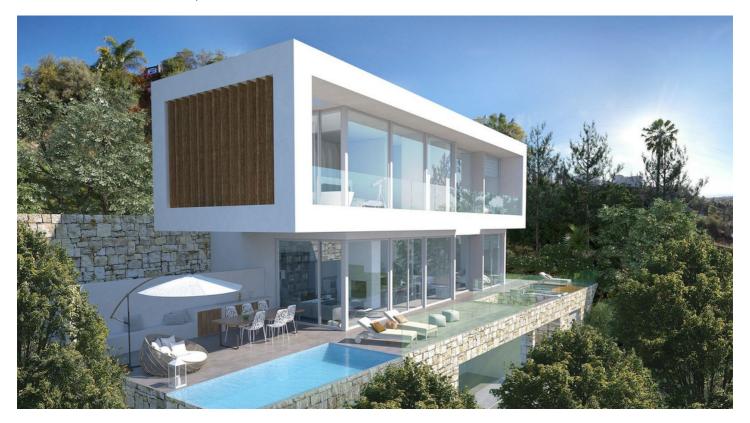

## Residential Plot for sale in El Rosario, Marbella

500,000€

Reference: R4604527 Plot Size: 1,166m<sup>2</sup> Build Size: 323m<sup>2</sup>

## Costa del Sol, El Rosario

A south-west orientated building plot in East Marbella's gorgeous residential estate known as El Rosario.

The project has been accepted and approved and the Town Hall will publish the license.

The plot has been connected to the municipal sewage system the cost covered by current owner...a pre-requisite for development.

This is an opportunity to develop a luxury home with fabulous views over the Marbella countryside and golf course to the Mediterranean Sea.

This plot has a building coefficient of 0.30 allowing therefore for a luxury home with above-ground build size of up to 323 sqm. Additional space can be made in the basement.

El Rosario is undergoing a mandatory update to connect each home to the mains sewage system, and this plot has the infrastructure in place and already paid for at a cost of 12,000 euro.

El Rosario building plot...Marbella East.

A residential plot to build a villa that will have orientation to the west giving spectacular views to the Marbella las Nieves mountain range and also to the sea.

An opportunity to build a fabulous home within 8 minutes of Marbella Town and within 4 minutes of the beach.

**GRUPODVOS**