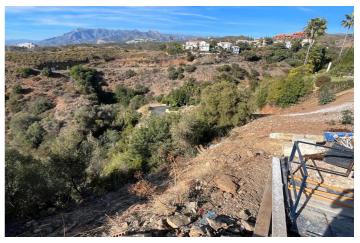

## Costa del Sol, El Rosario

A south-west orientated building plot in East Marbella's gorgeous residential estate known as El Rosario.

The project has been accepted and approved and the Town Hall will publish the license.

The plot has been connected to the municipal sewage system the cost covered by current owner...a pre-requisite for development.

This is an opportunity to develop a luxury home with fabulous views over the Marbella countryside and golf course to the Mediterranean Sea.

El Rosario building plot...Marbella East.

A residential plot to build a villa that will have orientation to the west giving spectacular views to the Marbella las Nieves mountain range and also to the sea.