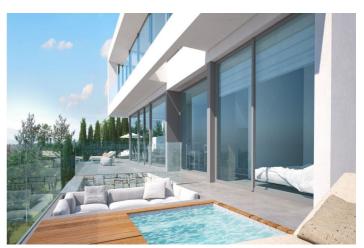

The plot has been connected to the municipal sewage system the cost covered by current owner...a pre-requisite for development.

This is an opportunity to develop a luxury home with fabulous views over the Marbella countryside and golf course to the Mediterranean Sea.

This plot has a building coefficient of 0.30 allowing therefore for a luxury home with above-ground build size of up to 323 sqm. Additional space can be made in the basement.

El Rosario is undergoing a mandatory update to connect each home to the mains sewage system, and this plot has the infrastructure in place and already paid for at a cost of 12,000 euro.