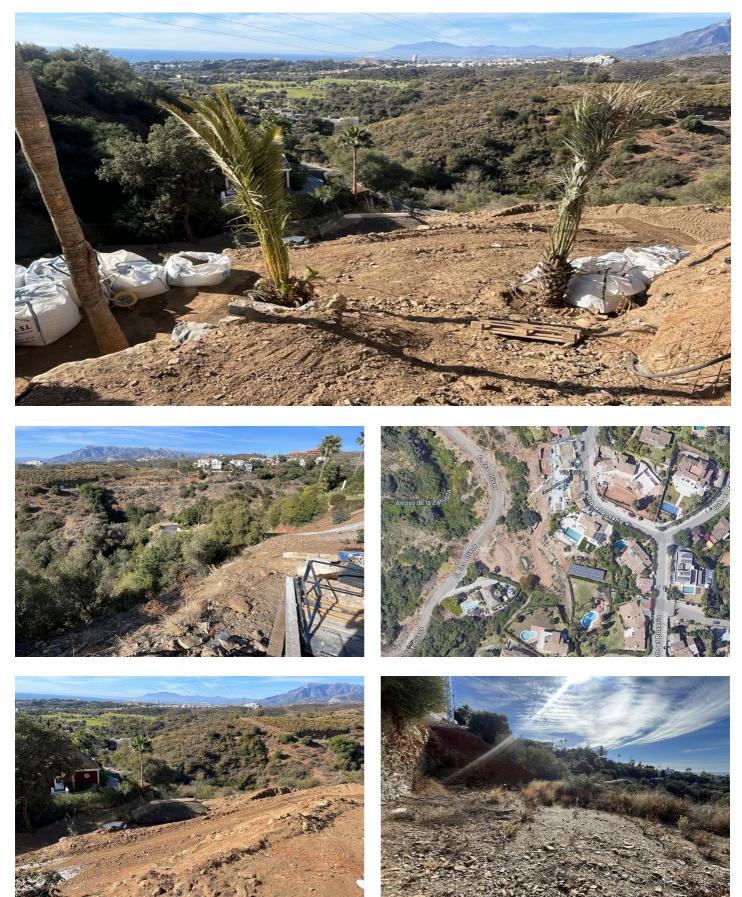

#### Costa del Sol, El Rosario

A west orientated plot in El Rosario, the highly sought-after residential estate in East Marbella.

The project has been accepted and approved and the Town Hall will publish the license.

The plot has been connected to the municipal sewage system the cost covered by current owner...a pre-requisite for development.

The plot is clean and ready for it's new owner to design their dream home.

This plot has great potential to build a large home of 446 sqm with additional basement allowing for a superb luxury residence.

El Rosario is undergoing a mandatory update to connect each home to the mains sewage system, and this plot has the infrastructure in place and already paid for at a cost of 12,000 euro.

El Rosario building plot...Marbella East.

Building coefficient of 0.30

Meaning that the villa can be built with 446.1 sqm above ground.

This is one of 2 plots that are next to each other.

This one has south-west orientation.

A residential plot to build a villa that will have orientation to the west giving spectacular views to the Marbella las Nieves mountain range and also to the sea.

An opportunity to build a fabulous home within 8 minutes of Marbella Town and within 4 minutes of the beach.