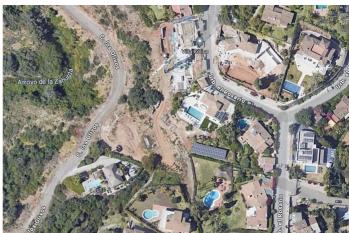

El Rosario building plot...Marbella East.

Building coefficient of 0.30

Meaning that the villa can be built with 446.1 sqm above ground.

This is one of 2 plots that are next to each other.

This one has south-west orientation.