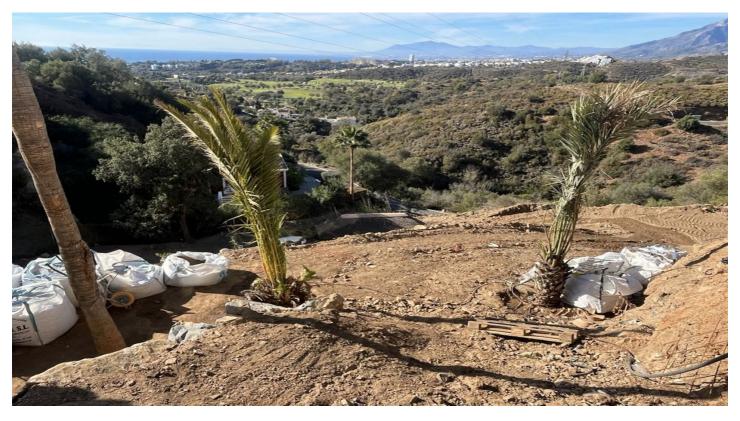

The plot has been connected to the municipal sewage system the cost covered by current owner...a pre-requisite for development.

The plot is clean and ready for it's new owner to design their dream home.

This plot has great potential to build a large home of 446 sqm with additional basement allowing for a superb luxury residence.

El Rosario is undergoing a mandatory update to connect each home to the mains sewage system, and this plot has the infrastructure in place and already paid for at a cost of 12,000 euro.

A residential plot to build a villa that will have orientation to the west giving spectacular views to the Marbella las Nieves mountain range and also to the sea.

An opportunity to build a fabulous home within 8 minutes of Marbella Town and within 4 minutes of the beach.