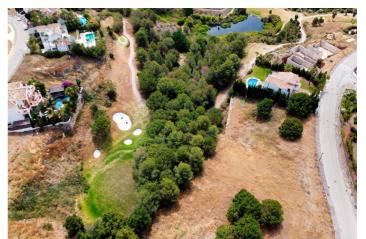

### Costa del Sol, Selwo

Plot on the front line of La Resina Golf course, within the urbanization. Halfway between Marbella and Estepona, a perfect residential area to escape from the hustle and bustle, but having everything within a 10 minutes drive. Perfect to build a family villa. Investment opportunity for developers (3 units available). Option: basic project in place for a luxury villa of 575 sqm built + 240sqm terraces.

Buildability 0,25

Occupation 30%.

PB+1 (7m).

Discover Luxury and Tranquility in the New Villas at La Resina Golf in Estepona

Located in one of the most prestigious enclaves on the Costa del Sol, our exclusive luxury villas offer an unparalleled living experience next to the renowned La Resina Golf course in Estepona. This area is synonymous with elegance, comfort, and a superior quality of life, ideal for those seeking a home that combines luxury and serenity.