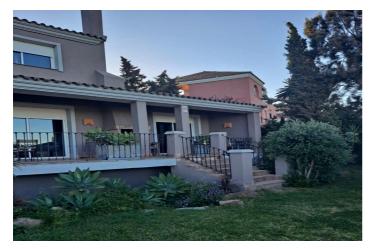

## Costa del Sol, Manilva

Detached Villa, Manilva, Costa del Sol. 6 Bedrooms, 6 Bathrooms, Built 450 m<sup>2</sup>, Garden/Plot 750 m<sup>2</sup>.

Setting : Country, Commercial Area, Close To Shops, Close To Schools, Urbanisation.
Orientation : South East.
Condition : Excellent.
Pool : Private, Indoor.
Climate Control : Air Conditioning, Fireplace.
Views : Sea, Mountain, Golf, Country, Panoramic, Garden.
Features : Covered Terrace, Fitted Wardrobes, Near Transport, Private Terrace, Solarium, Satellite TV, WiFi, Sauna,
Games Room, Storage Room, Utility Room, Ensuite Bathroom, Jacuzzi, Barbeque, Double Glazing, Basement.
Furniture : Fully Furnished.
Kitchen : Fully Fitted.
Garden : Private.
Security : Electric Blinds, Entry Phone, Alarm System.
Parking : Garage, Private.
Utilities : Electricity, Drinkable Water, Telephone.
Category : Golf, Investment, Reduced.