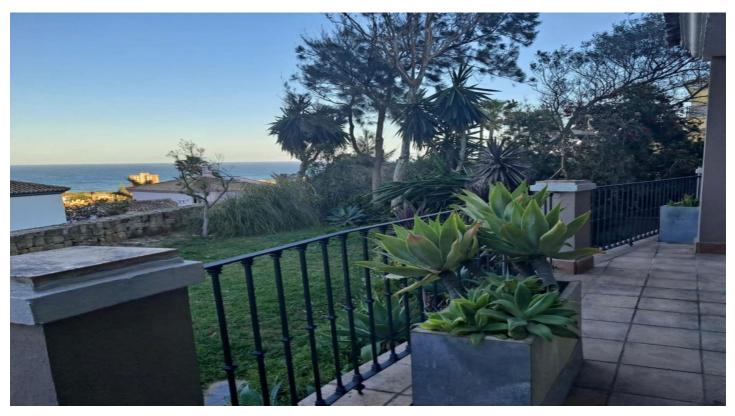

## Costa del Sol, Manilva

Detached Villa, Manilva, Costa del Sol. 6 Bedrooms, 6 Bathrooms, Built 450 m<sup>2</sup>, Garden/Plot 750 m<sup>2</sup>.

Setting : Country, Commercial Area, Close To Shops, Close To Schools, Urbanisation.
Orientation : South East.
Condition : Excellent.
Pool : Private, Indoor.
Climate Control : Air Conditioning, Fireplace.
Views : Sea, Mountain, Golf, Country, Panoramic, Garden.
Features : Covered Terrace, Fitted Wardrobes, Near Transport, Private Terrace, Solarium, Satellite TV, WiFi, Sauna,
Games Room, Storage Room, Utility Room, Ensuite Bathroom, Jacuzzi, Barbeque, Double Glazing, Basement.
Furniture : Fully Furnished.
Kitchen : Fully Fitted.
Garden : Private.
Security : Electric Blinds, Entry Phone, Alarm System.
Parking : Garage, Private.
Utilities : Electricity, Drinkable Water, Telephone.
Category : Golf, Investment, Reduced.