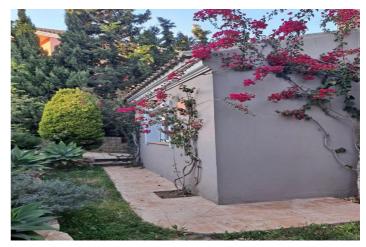

## Costa del Sol, Manilva

Detached Villa, Manilva, Costa del Sol. 6 Bedrooms, 6 Bathrooms, Built 450 m<sup>2</sup>, Garden/Plot 750 m<sup>2</sup>.

Setting : Country, Commercial Area, Close To Shops, Close To Schools, Urbanisation.
Orientation : South East.
Condition : Excellent.
Pool : Private, Indoor.
Climate Control : Air Conditioning, Fireplace.
Views : Sea, Mountain, Golf, Country, Panoramic, Garden.
Features : Covered Terrace, Fitted Wardrobes, Near Transport, Private Terrace, Solarium, Satellite TV, WiFi, Sauna,
Games Room, Storage Room, Utility Room, Ensuite Bathroom, Jacuzzi, Barbeque, Double Glazing, Basement.
Furniture : Fully Furnished.
Kitchen : Fully Fitted.
Garden : Private.
Security : Electric Blinds, Entry Phone, Alarm System.
Parking : Garage, Private.
Utilities : Electricity, Drinkable Water, Telephone.
Category : Golf, Investment, Reduced.