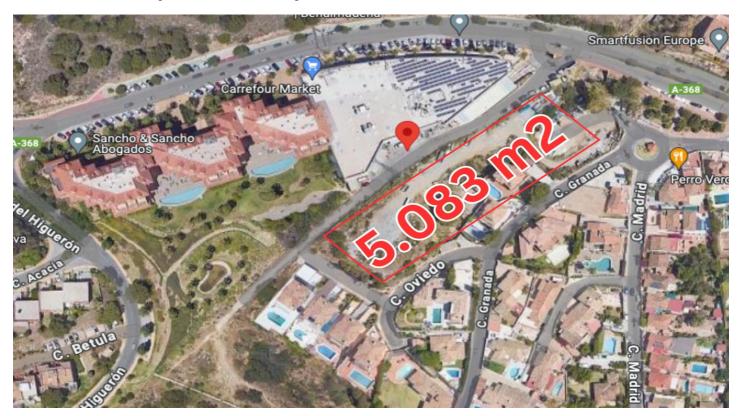

## Residentiele Percelen te koop in Fuengirola, Fuengirola

1.650.000 €

Referentie: R4681663 Plotgrootte: 5.083m<sup>2</sup> Perceelgrootte: 5.083m<sup>2</sup>

## Costa del Sol, Fuengirola

This unique investment opportunity represents the possibility of creating an exclusive residential enclave in one of the most coveted and strategically located areas. The project, located in a privileged location with direct access to the AP-7 highway and surrounded by essential services such as a Carrefour Express supermarket, pharmacy, and varied gastronomic offering, promises to be a magnet for those looking for a perfect combination of comfort, luxury and privacy.

The 5083.85m2 plot has a buildable area of 0.2m2/m2, allowing an occupation of 25% of the land. Local regulations favor the construction of buildings with two floors plus a basement, with a minimum separation between homes of 3 meters or half the height of the building, thus ensuring privacy and comfort. Each chalet, with a minimum plot of 785m2, promises to offer an average of 168m2 of living space, configuring an environment of exclusivity and distinction.