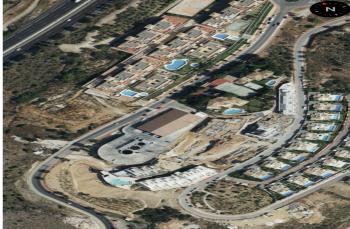

Backed by a Detail Study initially approved for 12 villas in July 1988, and with half of the project already built and sold, this land offers the perfect canvas to complete a visionary development of 6 additional villas. Each of these properties will stand out for its design, privacy and exclusivity, in the middle of an enviable landscape and within an environment that already houses prestigious developments such as El Higuerón, known for its 5-star hotel and luxury chalets.

The 5083.85m2 plot has a buildable area of 0.2m2/m2, allowing an occupation of 25% of the land. Local regulations favor the construction of buildings with two floors plus a basement, with a minimum separation between homes of 3 meters or half the height of the building, thus ensuring privacy and comfort. Each chalet, with a minimum plot of 785m2, promises to offer an average of 168m2 of living space, configuring an environment of exclusivity and distinction.