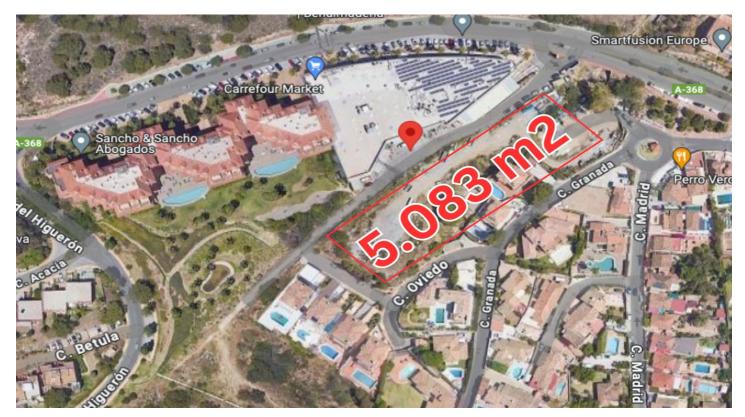

## Residential Plot for sale in Fuengirola, Fuengirola

1,650,000 €

Reference: R4681663 Plot Size: 5,083m<sup>2</sup> Build Size: 5,083m<sup>2</sup>

## Costa del Sol, Fuengirola

This unique investment opportunity represents the possibility of creating an exclusive residential enclave in one of the most coveted and strategically located areas. The project, located in a privileged location with direct access to the AP-7 highway and surrounded by essential services such as a Carrefour Express supermarket, pharmacy, and varied gastronomic offering, promises to be a magnet for those looking for a perfect combination of comfort, luxury and privacy.

The 5083.85m2 plot has a buildable area of 0.2m2/m2, allowing an occupation of 25% of the land. Local regulations favor the construction of buildings with two floors plus a basement, with a minimum separation between homes of 3 meters or half the height of the building, thus ensuring privacy and comfort. Each chalet, with a minimum plot of 785m2, promises to offer an average of 168m2 of living space, configuring an environment of exclusivity and distinction.