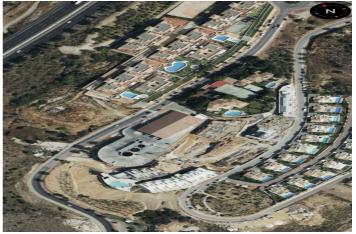

## Costa del Sol, Fuengirola

This unique investment opportunity represents the possibility of creating an exclusive residential enclave in one of the most coveted and strategically located areas. The project, located in a privileged location with direct access to the AP-7 highway and surrounded by essential services such as a Carrefour Express supermarket, pharmacy, and varied gastronomic offering, promises to be a magnet for those looking for a perfect combination of comfort, luxury and privacy.

Backed by a Detail Study initially approved for 12 villas in July 1988, and with half of the project already built and sold, this land offers the perfect canvas to complete a visionary development of 6 additional villas. Each of these properties will stand out for its design, privacy and exclusivity, in the middle of an enviable landscape and within an environment that already houses prestigious developments such as El Higuerón, known for its 5-star hotel and luxury chalets.